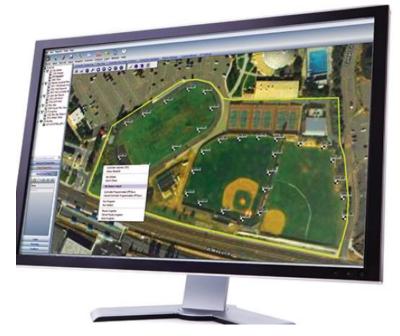

# HAUPTVORTEILE

- Browser-based programming and communication software
- Cloud access or user-hosted enterprise versions
  available
- Graphical user interface with customisable, mapbased navigation
- Flow monitoring and reporting
- Alarm reporting and detailed irrigation history reports
- Automatic SMS text notification of alarms to your mobile device
- Mobile view allows instant status updates and fast command functions
- Cell, Ethernet, UHF radio, and hardwire cable connectivity options
- APIs available for custom integration into management systems
- Built-in Solar Sync<sup>™</sup> logic for smart water savings
- User administration with multiple levels of access