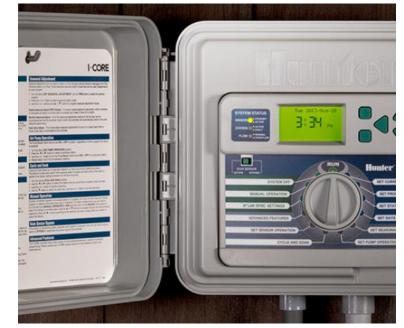

## I-Core<sup>™</sup>

The I-Core Controller has been discontinued.

## **KEY BENEFITS**

- Number of stations: Conventional: 6 to 30 (plastic), 6 to 42 (metal and pedestals) With DUAL<sup>™</sup> Decoder: up to 48
- 4 independent irrigation programs (8 start times each) allow for customised scheduling
- 12-hour maximum station run time provides flexibility for lower-flow zones
- Any 2 programs can operate simultaneously for more efficient watering
- Sensor inputs: 2 (plastic) or 3 (metal and pedestal)
- 1 P/MV output for pump start relay and master valve activation
- Flow-monitoring capabilities provide real-time water usage data
- Programmable No Water Window prevents all irrigation for a specified timeframe
- High-visibility, backlit display with 6 selectable languages