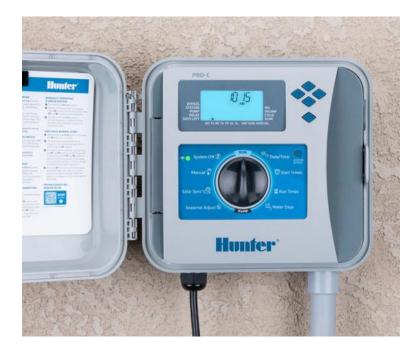

## Pro-C®

Simple programming and flexible station expansion make the Pro-C Controller the professional's choice for residential and light commercial systems.

## **KEY BENEFITS**

- Number of stations: Conventional wiring from 4 to 23 stations
- Hybrid EZ Decoder option up to 32 total stations (28 stations maximum if two-wire only)
- 3 independent irrigation programs (4 start times each) allow for customized scheduling
- Two sensor inputs come standard for use with Hunter Clik or Solar Sync® Sensors
- Large, backlit display for simple programming and manual operation in any light
- Optional Seconds Mode offers precise watering and flexible Run Times
- Prewired with power cord and plug for simple installation in indoor and outdoor applications
- 1 P/MV output for pump start relay and master valve activation
- Dedicated Solar Sync dial position provides logic for smart water savings
- SmartPort® Wiring Harness ensures quick connection to convenient ROAM and ROAM XL Remotes