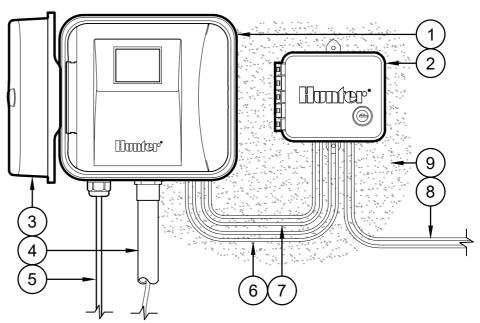

## DETAIL LEGEND:

- 1) IRRIGATION CONTROLLER, INDOOR/OUTDOOR WALL MOUNT, PER PLAN
- 2 FLOW-CLIK MODULE AND PROVIDED CABLE
- (3) PLASTIC CONTROLLER DOOR
- 4) CONTROL WIRE CONDUIT TO PLANTER, SIZE AS REQUIRED
- (5) 120 VAC CABLE FOR CONNECTION TO GROUNDED 120 VAC POWER SOURCE (230 VAC FOR INTERNATIONAL MODELS)
- (6) TWO (2) WIRES TO SENSOR TERMINALS IN CONTROLLER - WHITE
- (7) TWO (2) WIRES TO 24 VAC TERMINALS IN CONTROLLER - YELLOW
- (8) TWO (2) WIRES TO FLOW-CLIK SENSOR -BLACK, RED
- (9) SURFACE TO MOUNT CONTROLLER PER PLAN

## IRRIGATION CONTROLLER, WALL MOUNT WITH FLOW-CLIK

NOTES:

- A. COMPLETE INSTALLATION IN ACCORDANCE WITH HUNTER'S SPECIFICATIONS. REFER TO PRODUCT INSTALLATION GUIDE PRIOR TO INSTALLATION.
- B. CONTROLLER ACCEPTS 120
  VOLTS A.C. OR 230 VOLTS A.C.
  (INTERNATIONAL MODEL). HARD
  WIRE OR PLUG INTO A
  GROUNDED POWER SOURCE.
- C. MODEL NUMBER AND SPECIFICATIONS PER PLAN.
- D. MOUNT CONTROLLER LCD SCREEN AT EYE LEVEL WHEN FEASIBLE.