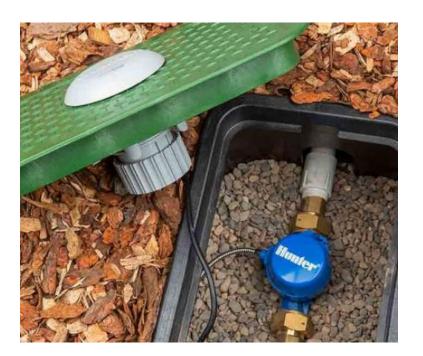

# **HC Flow Meter**

Detect, monitor, and report critical flow zone data and total system flows with this robust and simple-to-install flow sensor. Add wireless flow-monitoring capabilities to Hydrawise systems with a simple and affordable communication kit.

#### **HAUPTVORTEILE**

- Compatible with HC, HPC, Pro-HC, and HCC Controllers
- Compatible with ICC2 Controller via Centralus™ communication modules
- Flow Rate: 0.83 to 500 l/min (depending on size)
- Provides station-level flow rates and totals in Hydrawise Software
- Sends automatic alerts in the event of high-flow, low-flow, or unscheduled flow conditions
- Flow reports within Hydrawise Software can display total system water use and individual station water use for accurate water budgeting and tracking
- Robust brass construction with union fittings for easy installation and removal for winterisation
- Analogue dial on the face of the metre displays daily flow totals and a leak detector
- Optional wireless communication kit available for use with any HC Flow Meter and Hydrawise-enabled HC, HPC, Pro-HC, or HCC Controllers