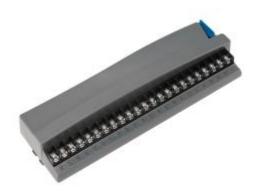

## **ICM-2200**

Brand: Residential & Commercial Irrigation

Product Line: Controllers

**SKU:** ICM2200

**Description:** Output Module for HCC and ICC2 Controllers, 22-station

Weight: 0.9465

UPC-A: 0611698295137