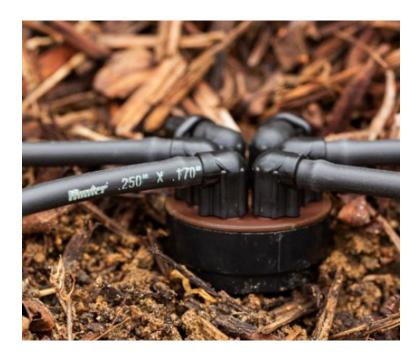

## **Multi-Port Emitters**

Use these emitters to irrigate groups of plants effectively from one source.

## **KEY BENEFITS**

- Six pressure-compensating emitter ports provide consistent and reliable flow
- Colour-coded by flow for easy identification
- Earth-tone colours blend in with surrounding landscape
- Swivel elbows assist in placing water directly to plant
- MPM (Multi-Port Manifold) provides unrestricted flow for each outlet

## **PRODUCT SPECIFICATIONS**

- Available in 1/2" FNPT
- Available flows: 2, 4, 8 l/hr
- PVC cap plugs port when not being used