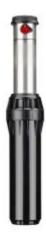

## I-40-06-SS

**Brand:** Residential & Commercial Irrigation

**Product Line:** Rotors **Product Model:** I-40

**SKU:** 14006SS

Description: I-40 Rotor, 15 cm, adjustable from 50° to 360°, 1" (25 mm) inlet, stainless steel riser, check valve, six nozzles

included

**Pop-up Height:** 6" **UPC-A:** 0611698156599

Qty. / Bag: 12 Master Carton: 12 Land Pallet: 1080 Ocean Pallet: 1440

**Application Type:** Commercial Sports Field

Feature Options: Stainless steel

Inlet Size: 1"

Copyright © 2024 Hunter Industries Inc. Hunter, the Hunter logo, and other marks are trademarks of Hunter Industries Inc., registered in the U.S. and certain other countries.

https://www.hunterindustries.com/irrigation-product/i-40/i-40-06-ss 072724