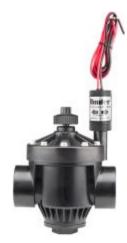

## **PGV-151-DC**

Brand: Residential & Commercial Irrigation

**Product Line:** Valves

**Product Model:** 1½" and 2" PGV

SKU: PGV151DC

Description: PGV Valve, screw-top, 11/2" (40 mm) combination globe / angle valve with flow control, female thread inlet /

outlet, and DC-Latching Solenoid

UPC-A: 0611698273357

Qty. / Bag: 8 Master Carton: 8 Land Pallet: 448 Ocean Pallet: 576

Feature Options: DC-latching solenoid Flow control

Inlet Size: 1½"

Material: Plastic

Copyright © 2024 Hunter Industries Inc. Hunter, the Hunter logo, and other marks are trademarks of Hunter Industries Inc., registered in the U.S. and certain other countries.