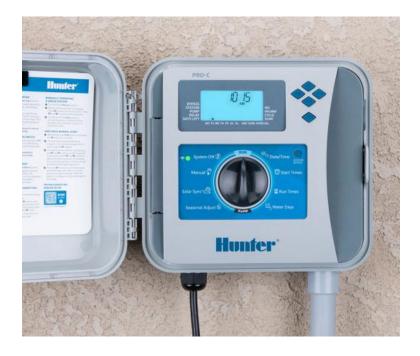

## Pro-C®

Simple programming and flexible station expansion make the Pro-C Controller the professional's choice for residential and light commercial systems.

## **KEY BENEFITS**

- Number of stations: Conventional wiring from 4 to 23 stations
- Hybrid EZ Decoder option up to 32 total stations (28 stations maximum if two-wire only)
- 3 independent irrigation programs (4 start times each) allow for customized scheduling
- Two sensor inputs come standard for use with Hunter Clik or Solar Sync® Sensors
- Large, backlit display for simple programming and manual operation in any light
- Optional Seconds Mode offers precise watering and flexible Run Times
- Prewired with power cord and plug for simple installation in indoor and outdoor applications
- 1 P/MV output for pump start relay and master valve activation
- Dedicated Solar Sync dial position provides logic for smart water savings
- SmartPort® Wiring Harness ensures quick connection to convenient ROAM and ROAM XL Remotes