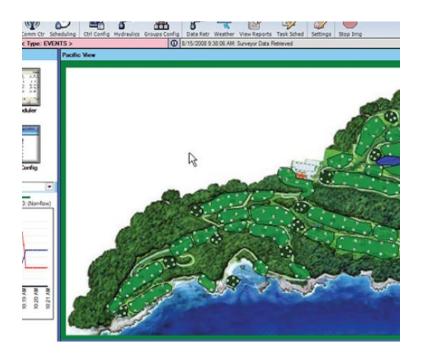

## SURVEYOR SOFTWARE SPECIFICATIONS

- Runs on 32- or 64-bit Windows 7
- No limit to the number of watering schedules
- Up to 999 field controllers
- Up to 102,897 stations
- ET-based scheduling is automatic with a weather station or can be entered manually
- Hydraulic and electrical management is automatic and graphed to individual stations
- CAD, aerial photo, user-drawn or all three map options
- Built-in map editor with customizable drawing objects
- Built-in calendar to schedule repeating tasks
- Stored historical reports