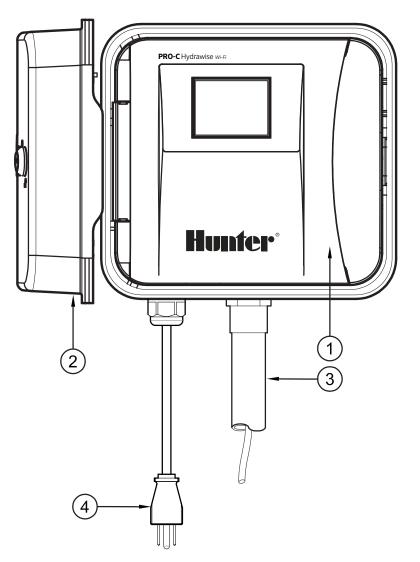

## **DETAIL LEGEND:**

- 1 HYDRAWISE PRO-C CONTROLLER, PLASTIC ENCLOSURE, INDOOR OR OUTDOOR WALL MOUNT, PER PLAN
- 2 PLASTIC CONTROLLER HOUSING DOOR
- (3) IRRIGATION CONTROL WIRE IN CONDUIT TO PLANTER. SIZE AND TYPE PER LOCAL CODES.
- (4) STANDARD 110 VAC CABLE & PLUG FOR CONNECTION TO GROUNDED 110 VAC POWER RECEPTACLE

## HYDRAWISE PRO-C CONTROLLER