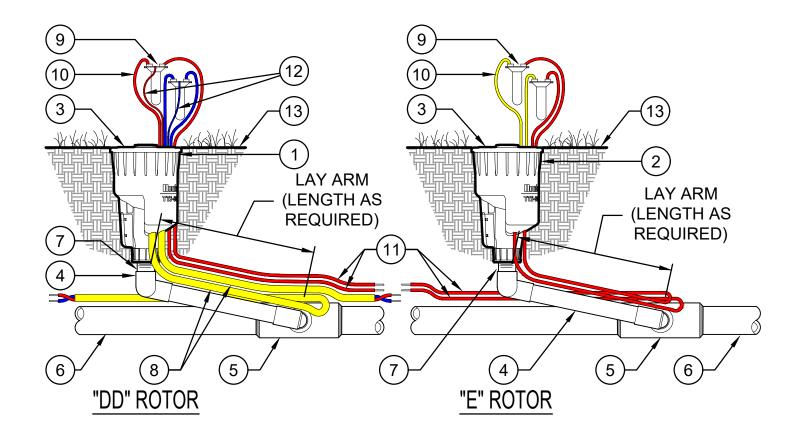

## **DETAIL LEGEND:**

- 1 TTS800-DD POP-UP ROTOR, 2-STATION DECODER
- 2 TTS800-E POP-UP ROTOR, ELECTRIC VALVE-IN-HEAD
- (3) DECODER/SOLENOID ASSEMBLY INSIDE TTS COMPARTMENT
- 4 HUNTER SWING JOINT ASSEMBLY (HSJ). INSTALL SWING JOINT LAY ARM AT 30°- 45° ANGLE TO THE LATERAL LINE.
- (5) LATERAL LINE FITTING PER PLAN.

- 6 LATERAL LINE PER PLAN. SOIL DEPTH PER PLAN.
- (7) 1½" [40 mm] MALE ACME
- (8) HUNTER TWO-WIRE CABLE
- (9) WIRE SPLICE IN TTS COMPARTMENT
- (10) TWO-WIRE PATH
- (11) CONTROL WIRE TO SECOND ROTOR HEAD
- (12) DECODER WIRE
- (13) FINISHED GRADE