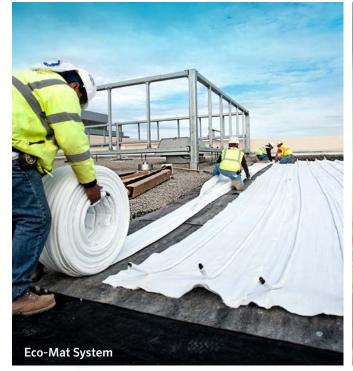

#### SUBSURFACE

An absolute revolution in subsurface irrigation, the Eco-Mat<sup>™</sup> System provides green roof designers with the most efficient irrigation solution ever developed.

The **Eco-Mat System** incorporates fleece-wrapped dripline with an integrated synthetic fleece mat. Installed just beneath the optimal root depth of the selected plant material, this product uses specialised technology to efficiently irrigate from the bottom up with the following benefits:

- Effectively holds water in plant root zone
- Eliminates water loss due to wind and evaporation
- Spreads water efficiently and evenly throughout the mat via capillary action
- Ideal for engineered soil with high percolation rates
- Reduced run times provide maximum water savings

An alternative option is the Eco-Wrap<sup>™</sup> System with fleece-wrapped dripline. Both systems provide topquality subsurface irrigation solutions.