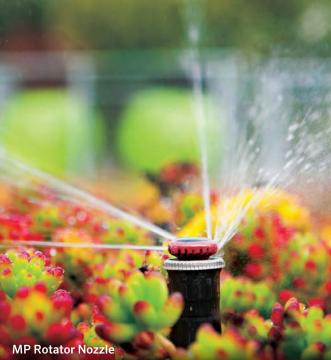

#### **OVERHEAD**

When paired with Pro-Spray<sup>™</sup> Sprinkler Bodies and shrub adapters, high-efficiency MP Rotator<sup>™</sup> Nozzles provide an effective solution for green roof irrigation.

Thanks to their slow and steady application rate, MP Rotator Nozzles provide unmatched distribution uniformity for overhead irrigation. Their multi-trajectory, multi-stream application method cuts through wind while gently hydrating the landscape at a rate that soils can better absorb. Overhead irrigation also provides a wash-down solution for plants, keeping them clean and healthy.

Choose a **Pro-Spray Sprinkler Body** or shrub adapter depending on the available soil depth. Include pressure regulation whenever possible to maintain large water droplets and consistent performance from every nozzle.