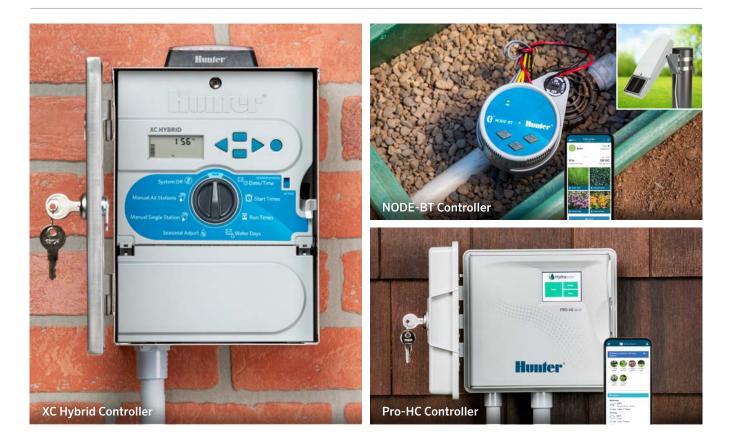

Whether AC power is available or not, Hunter provides efficient irrigation management solutions for green roofs in both traditional and battery-operated controllers.

#### **IRRIGATION CONTROLLERS**

When choosing an irrigation controller for green roof applications, select one of the following water-conscious options to maximise the efficient use of space and energy.

- Sunlight provides full-system power without batteries. The XC Hybrid Controller with Solar Panel is powered by the sun's energy, which allows any site to maintain LEED certification while ensuring sustainable landscape demand. It delivers most of the features found in Hunter AC-powered controllers, including compatibility with rain and freeze sensors for maximum water savings.
- Soil moisture sensing prevents overwatering. The NODE-BT Bluetooth® Battery-Operated Controller is a reliable solution that lets you program irrigation remotely. It includes a soil sensor input for suspending irrigation when turf is adequately watered. The controller is also compatible with wired rain sensors for system shutdown in inclement weather. Plus, an optional Solar Panel Kit provides a sustainable, renewable energy source in the field.
- The innovative Hydrawise<sup>™</sup> Irrigation Management Platform provides the most water savings. The Wi-Fi enabled Pro-HC Controller with Hydrawise Software allows you to manage your system from anywhere in the world via smart device or web browser. Thanks to Predictive Watering<sup>™</sup> Technology, the controller automatically adjusts watering schedules based on forecast temperatures, rainfall probability, wind speed, and humidity. This combination maximises irrigation efficiency while ensuring beautiful and resilient landscapes.