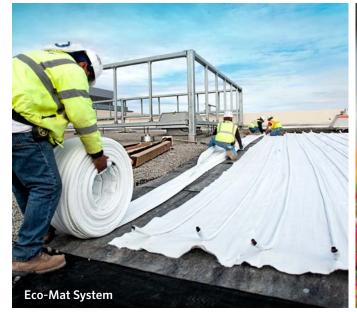

#### SUBSURFACE

## An absolute revolution in subsurface irrigation, the Eco-Mat<sup>®</sup> System provides green roof designers with the most efficient irrigation solution ever developed.

The **Eco-Mat System** incorporates fleece-wrapped dripline with an integrated synthetic fleece mat. Installed just beneath the optimal root depth of the selected plant material, this product uses specialized technology to efficiently irrigate from the bottom up with the following benefits:

- Effectively holds water in plant root zone
- Eliminates water loss due to wind and evaporation
- Spreads water efficiently and evenly throughout the mat via capillary action
- Ideal for engineered soil with high percolation rates
- Reduced run times provide maximum water savings

An alternative option is the Eco-Wrap<sup>®</sup> System with fleece-wrapped dripline. Both systems provide topquality subsurface irrigation solutions.