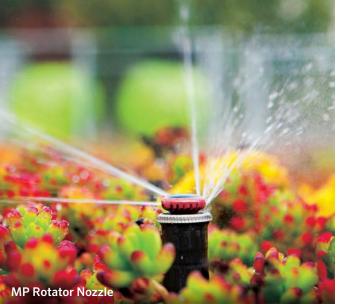

# When paired with Pro-Spray<sup>®</sup> Sprinkler Bodies and shrub adapters, high-efficiency MP Rotator<sup>®</sup> Nozzles provide an effective solution for green roof irrigation.

Thanks to their slow and steady application rate, MP Rotator Nozzles provide unmatched distribution uniformity for overhead irrigation. Their multi-trajectory, multi-stream application method cuts through wind while gently hydrating the landscape at a rate that soils can better absorb. Overhead irrigation also provides a wash-down solution for plants, keeping them clean and healthy.

Choose a **Pro-Spray Sprinkler Body** or shrub adapter depending on the available soil depth. Include pressure regulation whenever possible to maintain large water droplets and consistent performance from every nozzle.