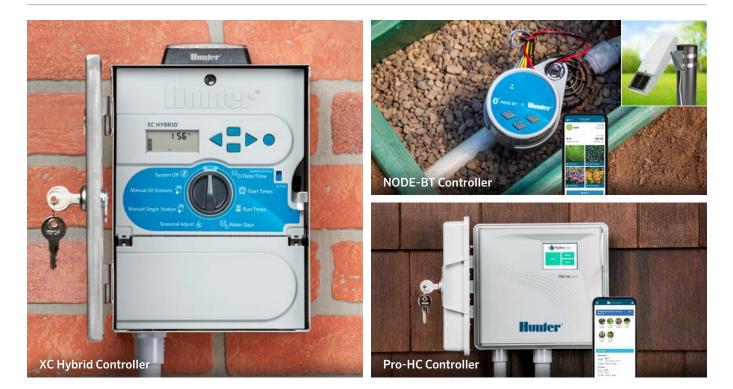

#### **IRRIGATION CONTROLLERS**

When choosing an irrigation controller for green roof applications, select one of the following water-conscious options to maximize the efficient use of space and energy.

- Sunlight provides full-system power without batteries. The XC Hybrid Controller with Solar Panel is powered by the sun's energy, which allows any site to maintain LEED certification while ensuring sustainable landscape demand. It delivers most of the features found in Hunter AC-powered controllers, including compatibility with rain and freeze sensors for maximum water savings.
- Soil moisture sensing prevents overwatering. The NODE-BT Bluetooth® Battery-Operated Controller is a reliable solution that lets you program irrigation remotely. It includes a soil sensor input for suspending irrigation when turf is adequately watered. The controller is also compatible with wired rain sensors for system shutdown in inclement weather. Plus, an optional Solar Panel Kit provides a sustainable, renewable energy source in the field.
- The innovative Hydrawise<sup>®</sup> Irrigation Management Platform provides the most water savings.
  The Wi-Fi enabled Pro-HC Controller with Hydrawise Software allows you to manage your system from anywhere in the world via smart device or web browser. Thanks to Predictive Watering<sup>®</sup> Technology, the controller automatically adjusts watering schedules based on forecast temperatures, rainfall probability, wind speed, and humidity. This combination maximizes irrigation efficiency while ensuring beautiful and resilient landscapes.