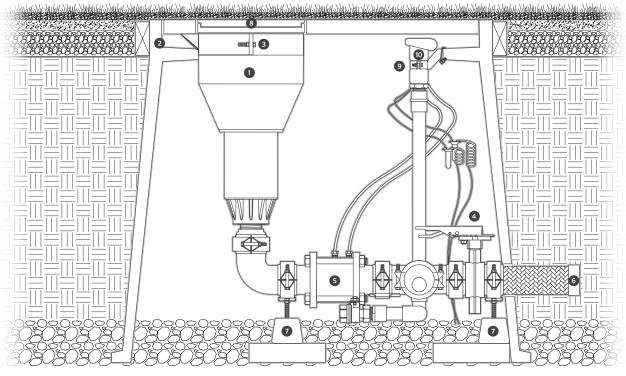

## **ST-1600-KIT: GEAR-DRIVEN ROTOR**

| ITEM | DESCRIPTION                                                                                                                                             | CATALOG NO.  |
|------|---------------------------------------------------------------------------------------------------------------------------------------------------------|--------------|
| 1    | High-speed pop-up, adjustable arc (40°-360°), 2" BSP inlet                                                                                              | ST-1600-HS-B |
| 2    | Composite vault, precast hole for rotor and two quick-access ports for quick coupler and remote on-off-auto selector                                    | ST-243636-B  |
| 3    | Rotor vault hanger and grade adjustment bracket for ST-1600-HS-B Rotor                                                                                  | ST-BKT-1600  |
| 4    | Manifold butterfly valve and Victaulic® coupling fitting kit                                                                                            | ST-BVF30-K   |
| 5    | 3" metal control valve, 3" grooved Victaulic inlet/outlet fittings, solenoid, and on-off-auto selector manifold                                         | ST-V30-KV    |
| 6    | Ultra-flexible 3" $\times$ 26" stainless steel corrugated manifold inlet hose with stainless steel braided outer support layer with 3" female NPT inlet | ST-H30-K     |
| 7    | Adjustable manifold support stand; two required per vault                                                                                               | ST-SPT-K     |
| 8    | Infill barrier system Rubber Cover Kit for ST-1600-HS-B Rotor                                                                                           | ST-IBS-1600  |
| 9    | Hanger bracket for HQ-5-RC Quick Coupler                                                                                                                | ST-BKT-QCV   |
| 10   | Quick Coupler, 1" NPT inlet, 1¼" outlet for key                                                                                                         | HQ-5R-C      |
| 11   | AC Solenoid Kit, includes solenoid and solenoid base                                                                                                    | ST-SSA       |
| 12   | DC Solenoid Kit, includes solenoid and solenoid base                                                                                                    | ST-LSA       |
| 13   | Remotely located solenoid and on-off-auto selector<br>manifold. Includes ST-SSA, tubing, and ST-SSA<br>hanger bracket                                   | ST-V2030-KIT |
| 14   | Filter bolt for the control valve (Not shown)                                                                                                           | 10005600SP   |
| 15   | Gear-Drive Removal/Installation Tool                                                                                                                    | 517600SP     |
| 16   | ST-approved adhesive for attaching artificial turf, track, or ST-FRP-1600 to Infill Barrier System (Not shown)                                          | ST-ADH-K     |
| 17   | Simulated Concrete Cover                                                                                                                                | ST-FRP-1600  |
|      |                                                                                                                                                         |              |