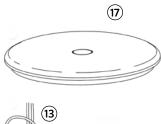

## **ST-1600-KIT: GEAR-DRIVEN ROTOR**

| ITEM | DESCRIPTION                                                                                                                                             | CATALOG NO.  |
|------|---------------------------------------------------------------------------------------------------------------------------------------------------------|--------------|
| 1    | High-speed pop-up, adjustable arc (40°-360°), 2" BSP inlet                                                                                              | ST-1600-HS-B |
| 2    | Composite vault, precast hole for rotor and two quick-access ports for quick coupler and remote on-off-auto selector                                    | ST-243636-B  |
| 3    | Rotor vault hanger and grade adjustment bracket for ST-1600-HS-B Rotor                                                                                  | ST-BKT-1600  |
| 4    | Manifold butterfly valve and Victaulic® coupling fitting kit                                                                                            | ST-BVF30-K   |
| 5    | 3" metal control valve, 3" grooved Victaulic inlet/outlet fittings, solenoid, and on-off-auto selector manifold                                         | ST-V30-KV    |
| 6    | Ultra-flexible 3" $\times$ 26" stainless steel corrugated manifold inlet hose with stainless steel braided outer support layer with 3" female NPT inlet | ST-H30-K     |
| 7    | Adjustable manifold support stand; two required per vault                                                                                               | ST-SPT-K     |
| 8    | Infill barrier system Rubber Cover Kit for ST-1600-HS-B Rotor                                                                                           | ST-IBS-1600  |
| 9    | Hanger bracket for HQ-5-RC Quick Coupler                                                                                                                | ST-BKT-QCV   |
| 10   | Quick Coupler, 1" NPT inlet, 1¼" outlet for key                                                                                                         | HQ-5R-C      |
| 11   | AC Solenoid Kit, includes solenoid and solenoid base                                                                                                    | ST-SSA       |
| 12   | DC Solenoid Kit, includes solenoid and solenoid base                                                                                                    | ST-LSA       |
| 13   | Remotely located solenoid and on-off-auto selector<br>manifold. Includes ST-SSA, tubing, and ST-SSA<br>hanger bracket                                   | ST-V2030-KIT |
| 14   | Filter bolt for the control valve (Not shown)                                                                                                           | 10005600SP   |
| 15   | Gear-Drive Removal/Installation Tool                                                                                                                    | 517600SP     |
| 16   | ST-approved adhesive for attaching artificial turf, track, or ST-FRP-1600 to Infill Barrier System (Not shown)                                          | ST-ADH-K     |
| 17   | Simulated Concrete Cover                                                                                                                                | ST-FRP-1600  |
|      |                                                                                                                                                         |              |