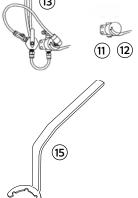

## **ST-1600-KIT: GEAR-DRIVEN ROTOR**

| ITEM | DESCRIPTION                                                                                                                                             | CATALOG NO.  |
|------|---------------------------------------------------------------------------------------------------------------------------------------------------------|--------------|
| 1    | High-speed pop-up, adjustable arc (40°-360°), 2" BSP inlet                                                                                              | ST-1600-HS-B |
| 2    | Composite vault, precast hole for rotor and two quick-access ports for quick coupler and remote on-off-auto selector                                    | ST-243636-B  |
| 3    | Rotor vault hanger and grade adjustment bracket for ST-1600-HS-B Rotor                                                                                  | ST-BKT-1600  |
| 4    | Manifold butterfly valve and Victaulic® coupling fitting kit                                                                                            | ST-BVF30-K   |
| 5    | 3" metal control valve, 3" grooved Victaulic inlet/outlet fittings, solenoid, and on-off-auto selector manifold                                         | ST-V30-KV    |
| 6    | Ultra-flexible 3" $\times$ 26" stainless steel corrugated manifold inlet hose with stainless steel braided outer support layer with 3" female NPT inlet | ST-H30-K     |
| 7    | Adjustable manifold support stand; two required per vault                                                                                               | ST-SPT-K     |
| 8    | Infill barrier system Rubber Cover Kit for ST-1600-HS-B Rotor                                                                                           | ST-IBS-1600  |
| 9    | Hanger bracket for HQ-5-RC Quick Coupler                                                                                                                | ST-BKT-QCV   |
| 10   | Quick Coupler, 1" NPT inlet, 1¼" outlet for key                                                                                                         | HQ-5R-C      |
| 11   | AC Solenoid Kit, includes solenoid and solenoid base                                                                                                    | ST-SSA       |
| 12   | DC Solenoid Kit, includes solenoid and solenoid base                                                                                                    | ST-LSA       |
| 13   | Remotely located solenoid and on-off-auto selector<br>manifold. Includes ST-SSA, tubing, and ST-SSA<br>hanger bracket                                   | ST-V2030-KIT |
| 14   | Filter bolt for the control valve (Not shown)                                                                                                           | 10005600SP   |
| 15   | Gear-Drive Removal/Installation Tool                                                                                                                    | 517600SP     |
| 16   | ST-approved adhesive for attaching artificial turf, track, or ST-FRP-1600 to Infill Barrier System (Not shown)                                          | ST-ADH-K     |
| 17   | Simulated Concrete Cover                                                                                                                                | ST-FRP-1600  |
|      |                                                                                                                                                         |              |