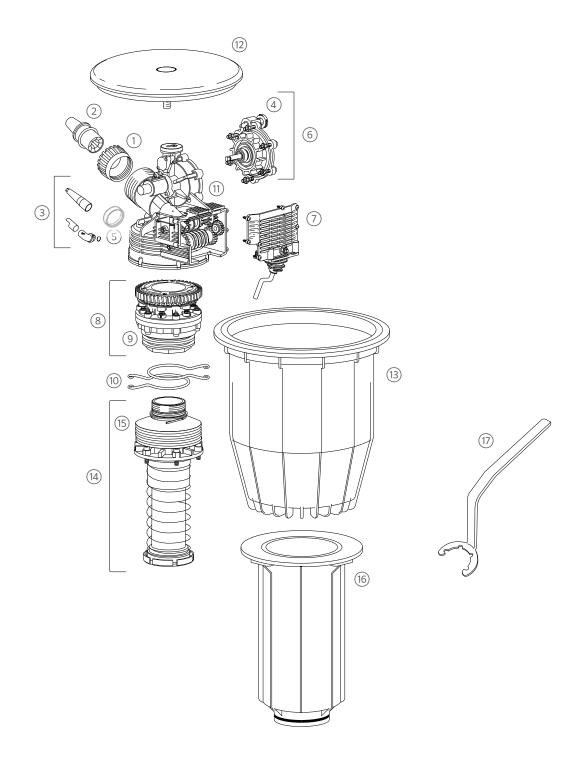

## ST-1600-HSB: POP-UP AND GEAR DRIVE

| ITEM | DESCRIPTION                          |                                      | CATALOG NO. |
|------|--------------------------------------|--------------------------------------|-------------|
| 1    | Primary Nozzle Retainer              |                                      | 502402SP    |
| 2    | Primary Nozzle Kit                   | 16                                   | 784800SP    |
|      |                                      | 18                                   | 784801SP    |
|      |                                      | 20                                   | 784802SP    |
|      |                                      | 22                                   | 784803SP    |
|      |                                      | 24                                   | 784804SP    |
|      |                                      | 26                                   | 784805SP    |
| 3    | Secondary Nozzle Kit                 | Female-Threaded<br>Nozzle with Elbow | 10005900SP  |
|      |                                      | Male-Threaded<br>Nozzle              | 10006100SP  |
| 4    | Speed Control Knob                   |                                      | 510101SP    |
| 5    | Gearbox Cover                        |                                      | 502455      |
| 6    | Turbine Assembly Kit                 |                                      | 10006200SP  |
| 7    | Reversing Kit                        |                                      | 510164SP    |
| 8    | Turret Inlet Kit                     |                                      | 510167SP    |
| 9    | Threaded Rotor Inlet                 |                                      | 893600SP    |
| 10   | Arc Rings (2)                        |                                      | 205617SP    |
| 11   | Gear Drive Assembly                  |                                      | 881900SP    |
| 12   | Rotor Cover Kit                      |                                      | 204205SP    |
| 13   | Upper Body Kit                       |                                      | 502432SP    |
| 14   | Riser Assembly                       |                                      | 502436SP    |
| 15   | Rubber Boot                          |                                      | 502423      |
| 16   | Lower Body Kit                       |                                      | 502442SP    |
| 17   | Gear-Drive Removal/Installation Tool |                                      | 517600SP    |
|      |                                      |                                      |             |

Illustration on next page

## ST-1600-HSB: POP-UP & GEAR DRIVE