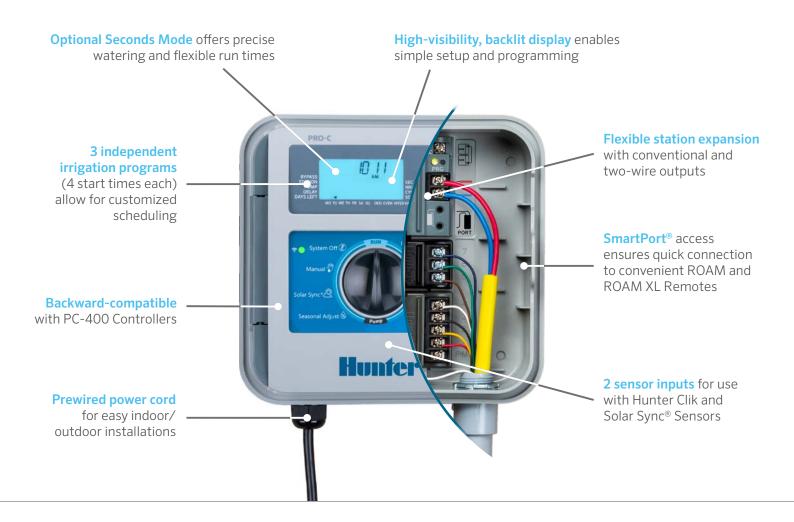

## **PRO-C® CONTROLLERS**

Next Generation Controllers Offer Dynamic Control and Water Savings at a Great Value

With the new Hunter **P2C-400 Controller**, contractors get all the best features of the popular Pro-C line, along with an updated user interface, large backlit display, and improved sensor and operational functionality.

## Simple. Flexible. Affordable.

The updated Pro-C Controller offers simple, affordable irrigation control with flexible expansion options in a compact package. Contractors can wire up to 23 stations conventionally, up to 28 stations using EZ-1 Decoders, or up to 32 stations with a hybrid conventional/two-wire system.