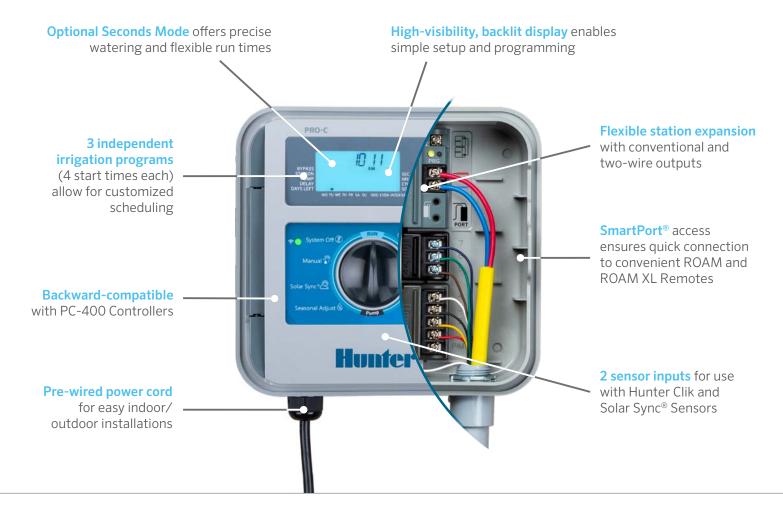

## PRO-C® CONTROLLERS

Next Generation Controllers Offer Dynamic Control and Water Savings at a Great Value

With the new Hunter P2C-400 Controller, contractors get all the best features of the popular Pro-C line, along with an updated user interface, large backlit display, and improved sensor and operational functionality.

## Simple. Flexible. Affordable.

The updated Pro-C Controller offers simple, affordable irrigation control with flexible expansion options in a compact package. Contractors can wire up to 23 stations conventionally, up to 28 stations using EZ-1 Decoders, or up to 32 stations with a hybrid conventional/two-wire system.