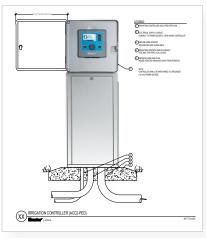

### **Controllers**

From wall-mounted to stand-alone pedestal, Hunter controllers are fully supported in BIM applications.

Learn more about Hunter's complete line of controller products at **hunter.info/ControllersEM**.