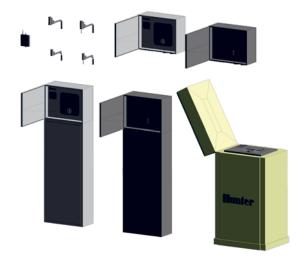

### **Controllers**

From wall-mounted to stand-alone pedestal, Hunter controllers are fully supported in BIM applications.

Learn more about Hunter's complete line of controller products at **hunter.info/ControllersEM**.