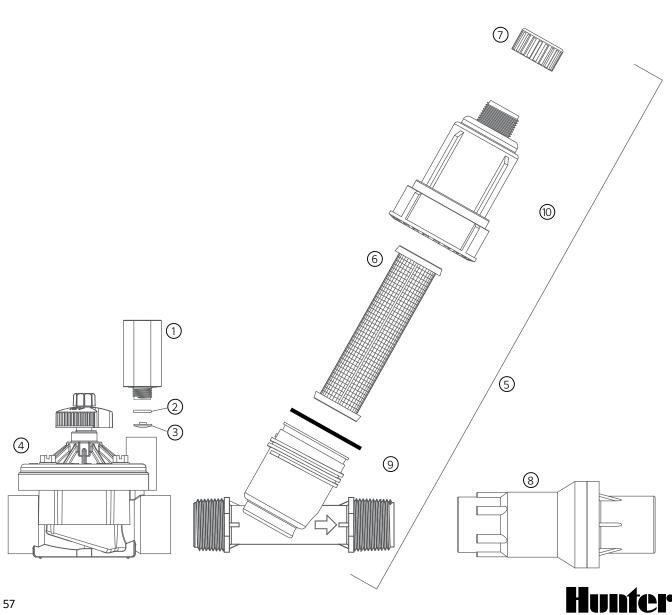

## **IBZ-101: BRASS VALVE DRIP CONTROL ZONE KIT**

| ITEM | DESCRIPTION                                            |                           | CATALOG NO. |
|------|--------------------------------------------------------|---------------------------|-------------|
| 1    | Solenoid Assembly (Includes Parts 2 & 3)               | AC Solenoid               | 606800      |
|      |                                                        | DC-Latching Solenoid      | 458200      |
| 2    | O-Ring                                                 |                           | 262600      |
| 3    | Solenoid Seal                                          |                           | 364400      |
| 4    | IBV-101G-FS Valve                                      |                           | IBV-101G-FS |
| 5    | 1" (25 mm) M x 1" (25 mm) M NPT Wye<br>Filter Assembly |                           | HY-100      |
| 6    | Stainless Steel Screen                                 | 150 Mesh                  | 606200SP    |
| 7    | Flush Cap with O-Ring                                  |                           | 651900      |
| 8    | 1" (25 mm) F x 1" (25 mm)<br>F NPT Pressure Regulator  | 25 PSI (1.7 bar; 170 kPa) | 606000      |
|      |                                                        | 40 PSI (2.8 bar; 280 kPa) | 652100      |
| 9    | O-Ring for HY-100                                      |                           | 154900      |
| 10   | Filter Bonnet                                          | Black                     | 133800      |