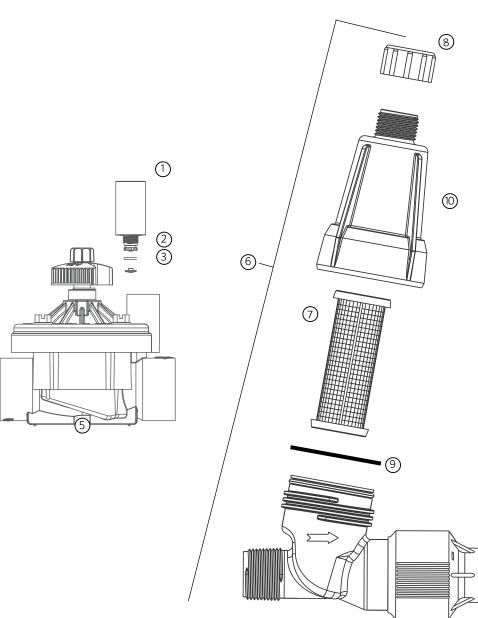

## **IBZ-101-LF: BRASS VALVE DRIP CONTROL ZONE KIT**

| ITEM | DESCRIPTION                                        |                         | CATALOG NO.                                                               |
|------|----------------------------------------------------|-------------------------|---------------------------------------------------------------------------|
| 1    | Solenoid Assembly<br>(Includes Parts 2 & 3)        | AC Solenoid             | 606800                                                                    |
|      |                                                    | DC-Latching<br>Solenoid | 458200                                                                    |
| 2    | O-Ring                                             |                         | 262600                                                                    |
| 3    | Solenoid Seal                                      |                         | 364400                                                                    |
| 5    | IBV-101G-FS Valve                                  |                         | IBV-101G-FS                                                               |
| 6    | Filter/Regulator Assembly, 1" (25 mm) x ¾" (20 mm) |                         | HFR-100-075-XX<br>(XX is 25 or 40 PSI; 1.7 or<br>2.8 bar; 170 or 280 kPa) |
| 7    | Stainless Steel Screen                             | 150 Mesh                | 809300SP                                                                  |
| 8    | Flush Cap with O-Ring                              |                         | 651900                                                                    |
| 9    | O-Ring for HFR-100-075                             |                         | 154900                                                                    |
| 10   | Filter Bonnet (No Cap)                             | Black                   | 133800                                                                    |
|      |                                                    |                         |                                                                           |