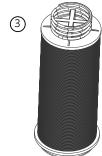

## **IBZ-151: BRASS VALVE DRIP CONTROL ZONE KIT**

| ITEM | DESCRIPTION                                                              | CATALOG NO.    |
|------|--------------------------------------------------------------------------|----------------|
| 1    | Filter Assembly with 150 Mesh SS Screen                                  | HY-151         |
| 2    | Spare Stainless Steel Screen, 150 Mesh (Standard)                        | HY151SCREEN150 |
|      | Spare Stainless Steel Screen, 120 Mesh                                   | HY151SCREEN120 |
|      | Spare Stainless Steel Screen, 80 Mesh                                    | HY151SCREEN080 |
| 3    | Spare 125-Micron Disc, 120 Mesh                                          | HY151DISC120   |
| 4    | Flush Valve (Optional)                                                   | 995500SP       |
| 5    | Flush Cap with O-Ring                                                    | 651900         |
| 6    | Senninger 2" (50 mm) Inlet/Outlet Regulator at 40 PSI (2.8 bar; 280 kPa) | PRU-40         |
| 7    | IBZ-151G-FS Valve                                                        | IBZ-151G-FS    |