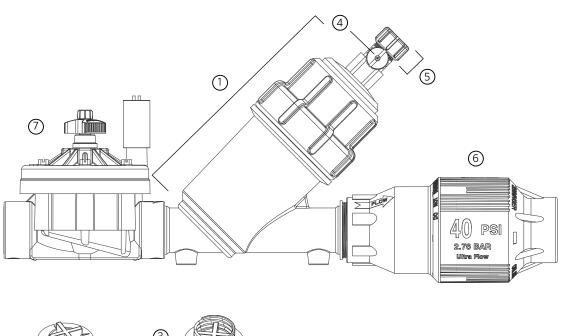

## **IBZ-151: BRASS VALVE DRIP CONTROL ZONE KIT**

| ITEM | DESCRIPTION                                                              | CATALOG NO.    |
|------|--------------------------------------------------------------------------|----------------|
| 1    | Filter Assembly with 150 Mesh SS Screen                                  | HY-151         |
| 2    | Spare Stainless Steel Screen, 150 Mesh (Standard)                        | HY151SCREEN150 |
|      | Spare Stainless Steel Screen, 120 Mesh                                   | HY151SCREEN120 |
|      | Spare Stainless Steel Screen, 80 Mesh                                    | HY151SCREEN080 |
| 3    | Spare 125-Micron Disc, 120 Mesh                                          | HY151DISC120   |
| 4    | Flush Valve (Optional)                                                   | 995500SP       |
| 5    | Flush Cap with O-Ring                                                    | 651900         |
| 6    | Senninger 2" (50 mm) Inlet/Outlet Regulator at 40 PSI (2.8 bar; 280 kPa) | PRU-40         |
| 7    | IBZ-151G-FS Valve                                                        | IBZ-151G-FS    |