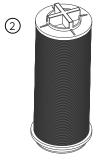

## **IBZ-151: BRASS VALVE DRIP CONTROL ZONE KIT**

| ITEM | DESCRIPTION                                                              | CATALOG NO.    |
|------|--------------------------------------------------------------------------|----------------|
| 1    | Filter Assembly with 150 Mesh SS Screen                                  | HY-151         |
| 2    | Spare Stainless Steel Screen, 150 Mesh (Standard)                        | HY151SCREEN150 |
|      | Spare Stainless Steel Screen, 120 Mesh                                   | HY151SCREEN120 |
|      | Spare Stainless Steel Screen, 80 Mesh                                    | HY151SCREEN080 |
| 3    | Spare 125-Micron Disc, 120 Mesh                                          | HY151DISC120   |
| 4    | Flush Valve (Optional)                                                   | 995500SP       |
| 5    | Flush Cap with O-Ring                                                    | 651900         |
| 6    | Senninger 2" (50 mm) Inlet/Outlet Regulator at 40 PSI (2.8 bar; 280 kPa) | PRU-40         |
| 7    | IBZ-151G-FS Valve                                                        | IBZ-151G-FS    |