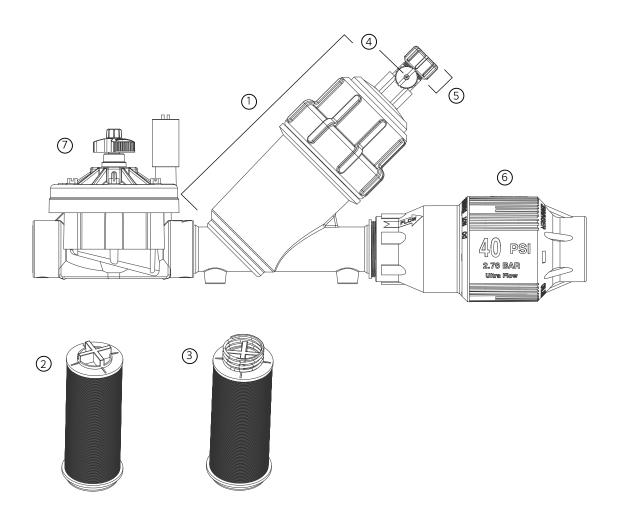

## **IBZ-201: BRASS VALVE DRIP CONTROL ZONE KIT**

| ITEM | DESCRIPTION                                                              | CATALOG NO.    |
|------|--------------------------------------------------------------------------|----------------|
| 1    | Filter Assembly with 150 Mesh SS Screen                                  | HY-201         |
| 2    | Spare Stainless Steel Screen, 150 Mesh (Standard)                        | HY201SCREEN150 |
|      | Spare Stainless Steel Screen, 120 Mesh                                   | HY201SCREEN120 |
|      | Spare Stainless Steel Screen, 80 Mesh                                    | HY201SCREEN080 |
| 3    | Spare 125-Micron Disc, 120 Mesh                                          | HY201DISC120   |
| 4    | Flush Valve (Optional)                                                   | 995500SP       |
| 5    | Flush Cap with O-Ring                                                    | 651900         |
| 6    | Senninger 2" (50 mm) Inlet/Outlet Regulator at 40 PSI (2.8 bar; 280 kPa) | PRU-40         |
| 7    | IBV-201G-FS Valve                                                        | IBV-201G-FS    |