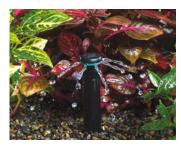

# **BUBBLER NOZZLES**

Deliver a consistent flow regardless of inlet pressure with pressure-compensating Bubbler Nozzles.

## **MULTI-STREAM BUBBLER NOZZLES**

MSBN-25Q Flow: 0.25 GPM

**MSBN-50Q/50H** Flow: 0.50 GPM

MSBN-10H/10F Flow: 1.0 GPM

MSBN-20F Flow: 2.0 GPM

MSBN Installed on PROS-04

Combining Hunter Bubbler Nozzles with the Pro-Spray provides the watering precision of pressure-compensating bubblers paired with the benefit of retracting the nozzle out of sight.