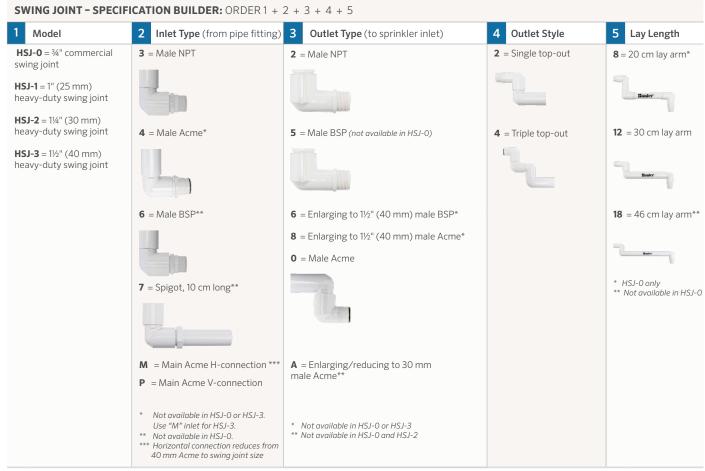

## Swing Joints HSJ-0 = Model ¾" HSJ-1 = Model 1" (25 mm) HSJ-2 = Model 1¼" (30 mm) HSJ-3 = Model 1½" (40 mm) Hunter Hunter

## Example

HSJ-1-3-2-2-12 = HSJ 1" (25 mm) heavy-duty swing joint, 1" (25 mm) NPT inlet, 1" (25 mm) male NPT single top-out outlet, 30 cm lay arm length

SnapLok is a trademark of LASCO Fittings Inc.