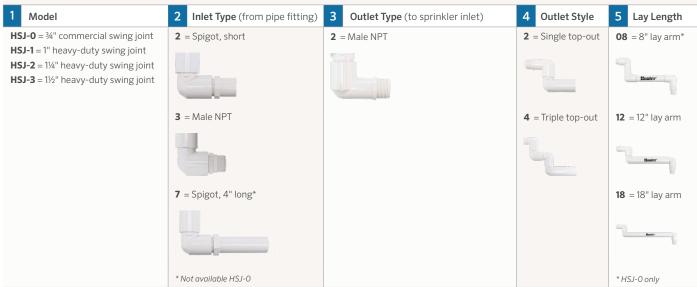

HSJ SWING JOINT - SPECIFICATION BUILDER: ORDER 1 + 2 + 3 + 4

#### Example:

HSJ-1-3-2-2-12 = HSJ 1" heavy-duty swing joint, 1" NPT inlet, 1" male NPT single top-out outlet, 12" lay arm length