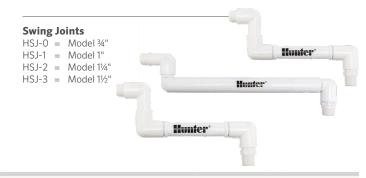

# **SWING JOINTS**

With swivel ells on both ends, SJ Swing Joints easily adjust sprinklers to proper height and position in any configuration.

### KEY BENEFITS

ROTORS

- Strength, longevity, and contamination resistance - Prefabricated PVC design with O-ring seals
- Configurations to meet every installation requirement - Available in all popular inlet and outlet configurations
  - Choose from 8", 12", or 18" lay arm lengths
  - Single top-out or triple top-out designs