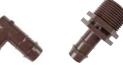

#### **OPERATING SPECIFICATIONS**

- Operating pressure range: up to 10 bar; 1,000 kPa
- Warranty period: 2 years

PLD-LOC 075 ¾" male pipe thread x LOC

PLD-LOC CPL Locking coupler

PLD-LOC 050 ½" male pipe thread x LOC

**PLD-LOC FHS** 34" female hose swivel x LOC

**PLD-LOC CAP** End cap x LOC

**PLD-LOC TEE** Locking tee