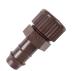

### **OPERATING SPECIFICATIONS**

- Operating pressure range: up to 7 bar; 700 kPa
- · Warranty period: 1 year

PLD-050 ½" MPT x 17 mm barb

PI D-FI R 17 mm barb elbow

PLD-075 34" MPT x 17 mm barb

Locking elbow