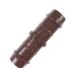

### **OPERATING SPECIFICATIONS**

- Operating pressure range: up to 7 bar; 700 kPa
- · Warranty period: 1 year

PLD-050 ½" MPT x 17 mm barb

PI D-FI R 17 mm barb elbow

PLD-075 34" MPT x 17 mm barb

Locking elbow

PLD-CPL 17 mm barb coupling

PLD-CAP 17 mm barb x 1/2" MPT with cap

PLD-075-TB-TEE 17 mm barb tee x 34" thread

PI D-RV 17 mm barb shut-off valve

PI D-TFF 17 mm barb tee

PLD-075-TB-ELB 3/4" FPT x 17 mm barb elbow