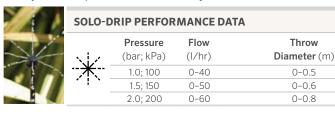

## **SOLO-DRIP**

- · Eight streams of water for thorough coverage
- · Adjustable cap for flow and radius adjustment

Note: Adjustable to maximum (approx. 20 clicks)