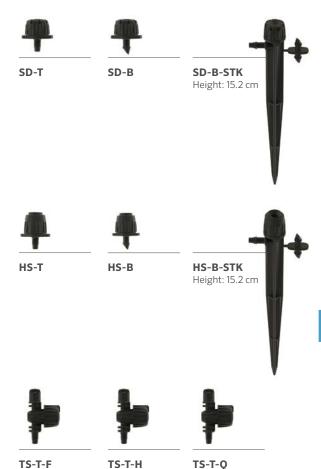

### **PRODUCT SPECIFICATIONS**

 Inlet configurations: 6 mm barb, 10-32 thread, 6 mm barb stake

### **OPERATING SPECIFICATIONS**

Pressure range: 0.5 to 2.5 bar; 50 to 250 kPa
Minimum filtration: 100 mesh; 150 microns

• Warranty period: 1 year

B = Barbed, F = Full, H = Half, Q = Quarter, STK = Stake, T = Threaded