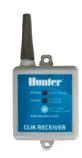

(with mounting arm) Height: 2½" Length: 7" Width: 1"

**SGM** 

optional gutter mount Height: ½"

Length: 3" Width: 1¼"

Wireless Rain-Clik Sensor

(with mounting arm) Height: 3" Length: 8" Width: 1"

**Wireless Receiver** 