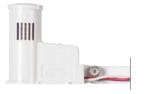

(with mounting arm) Height: 2½" Length: 7" Width: 1"

**SGM** 

optional gutter mount Height: ½"

Length: 3" Width: 1¼"

Wireless Rain-Clik Sensor

(with mounting arm) Height: 3" Length: 8" Width: 1"

**Wireless Receiver** 