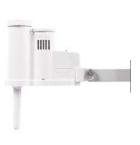

(with mounting arm) Height: 2½" Length: 7" Width: 1"

**SGM** 

optional gutter mount Height: ½"

Length: 3" Width: 1¼"

Wireless Rain-Clik Sensor

(with mounting arm) Height: 3" Length: 8" Width: 1"

**Wireless Receiver** 