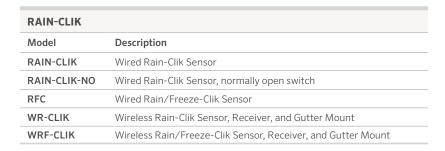

# **RAIN-CLIK®**

To prevent water waste, built-in Quick Response® Technology instantly shuts down irrigation as soon as it starts raining.