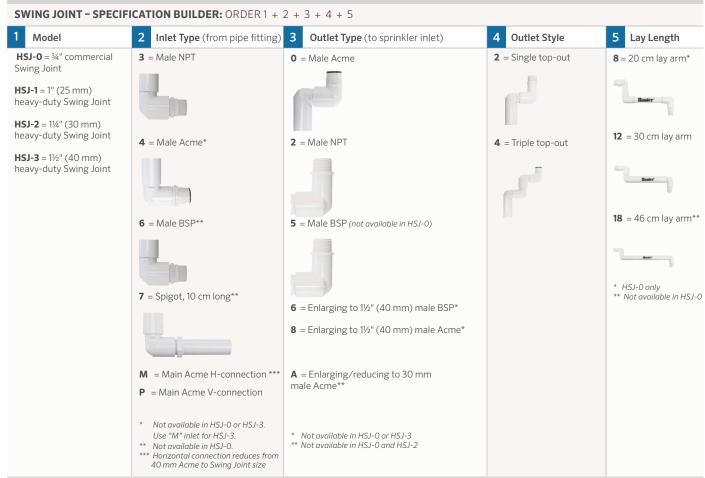

## **SWING JOINTS**

With swivel ells on both ends, SJ Swing Joints easily adjust sprinklers to proper height and position in any configuration.

## **KEY BENEFITS**

- Strength, longevity and contamination resistance
  - Prefabricated PVC design with O-ring seals
- Configurations to meet every installation requirement
  - Available in all popular inlet and outlet configurations
  - Choose from 20 cm, 30 cm, or 46 cm lay arm lengths
  - Single top-out or triple top-out designs

## Swing Joints HSJ-0 = Model ¾" HSJ-1 = Model 1" (25 mm) HSJ-2 = Model 11¼" (30 mm) HSJ-3 = Model 11½" (40 mm)

## Example:

HSJ-1-3-2-2-12 = HSJ 1" (25 mm) heavy-duty Swing Joint, 1" (25 mm) NPT inlet, 1" (25 mm) male NPT single top-out outlet, 30 cm lay arm length

SnapLok is a trademark of LASCO Fittings Inc.