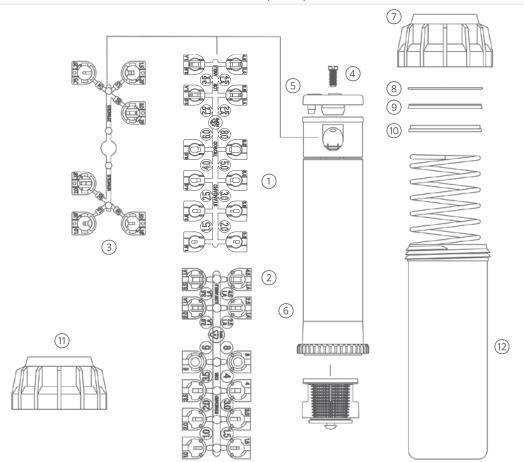

## I-20-04, I-20-06, I-20-12: GEAR-DRIVEN ROTOR

| ITEM | DESCRIPTION                                                   |                 | CATALOG NO. |
|------|---------------------------------------------------------------|-----------------|-------------|
| 1    | Standard (8) and Low-Angle (4) Nozzle Set, Blue and Gray      |                 | 782900SP    |
| 2    | Standard (8) and Low-Angle (4) Nozzle Set, Navy Blue and Gray |                 | 356605SP    |
| 3    | Short-Radius (6) Nozzle Set, Black                            |                 | 466100SP    |
| 4    | Nozzle Retainer Screw                                         |                 | 180900      |
| 5    | Rubber Cover Assembly                                         | Black           | 352476SP    |
|      |                                                               | Purple          | 352478SP    |
| 6    | Filter Screen with Check Valve Assembly                       |                 | 142300SP    |
| 7    | Body Cap                                                      |                 | 356000      |
| 8    | Slip Washer                                                   | I-20-04/I-20-06 | 102300      |
|      |                                                               | I-20-12 Only    | 296100      |
| 9    | Riser Seal                                                    | 1-20-04         | 252500SP    |
|      |                                                               | 1-20-06         | 252500SP    |
|      |                                                               | I-20-12         | 181500SP    |
| 10   | Spring Seat                                                   | 1-20-04         | 227800      |
|      |                                                               | 1-20-06         | 227800      |
|      |                                                               | I-20-12         | 189900SP    |
| 11   | I-20 Shutoff Cap Assembly                                     |                 | 296000      |
| 12   | Body                                                          | 4" (10 cm)      | 229200      |
|      |                                                               | 6" (15 cm)      | 434700      |
|      |                                                               | 12" (30 cm)     | 404200      |