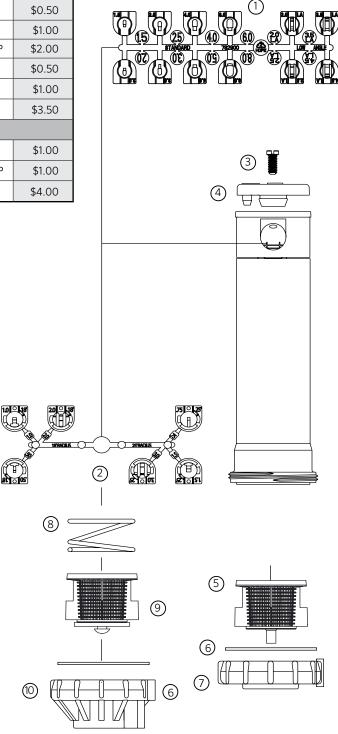

## **PGP®-00: Gear-Driven Rotor**

| Item                                                        | Description                                                 |                            | Catalog No. | Price  |
|-------------------------------------------------------------|-------------------------------------------------------------|----------------------------|-------------|--------|
| 1                                                           | Standard (8) and Low-Angle (4) Nozzle Set,<br>Blue and Gray |                            | 782900SP    | \$0.50 |
| <ul><li>3</li><li>4</li><li>5</li><li>6</li><li>7</li></ul> | Short-Radius Nozzle Set (6), Black                          |                            | 466100      | \$0.50 |
|                                                             | Nozzle Retainer Screw - Headed with Slot                    |                            | 180900      | \$0.50 |
|                                                             | Rubber Cover<br>Assembly                                    | Black                      | 183600      | \$1.00 |
|                                                             |                                                             | Purple                     | 183605SP    | \$2.00 |
|                                                             | Standard Filter Screen (Black)                              |                            | 102600      | \$0.50 |
|                                                             | O-Ring                                                      |                            | 170600      | \$1.00 |
|                                                             | Standard Shrub Head Base                                    |                            | 106900      | \$3.50 |
| Options                                                     |                                                             |                            |             |        |
| 8                                                           | Check Valve Spring                                          |                            | 235000      | \$1.00 |
| 9                                                           | Filter Screen/Check Valv                                    | en/Check Valve Subassembly |             | \$1.00 |
| 10                                                          | Shrub Head Base                                             | Check Valve Model          | 234900      | \$4.00 |