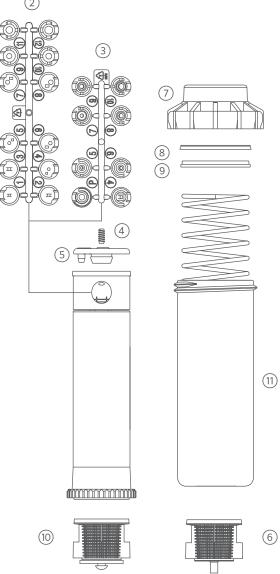

## **PGP®-ADJ: GEAR-DRIVEN ROTOR**

| ITEM | DESCRIPTION                                                                 |           | CATALOG NO. |
|------|-----------------------------------------------------------------------------|-----------|-------------|
| 1    | Blue Nozzle Set, 8 Nozzles                                                  |           | 665300SP    |
| 2    | Red Nozzle Set, 12 Nozzles                                                  |           | 130900SP    |
| 3    | Gray Low-Angle Nozzles, 7 Nozzles                                           |           | 233200SP    |
| 4    | Setscrew                                                                    | tscrew    |             |
| 5    | Protective Rubber Cover Black (ADJ)<br>(Fits Units Manufactured After 2/93) |           | 269400SP    |
| 6    | Standard Filter Screen (Black)                                              |           | 102600      |
| 7    | Body Cap                                                                    |           | 103700SP    |
| 8    | Riser Seal (100-Pack)                                                       |           | 181500SP    |
| 9    | Spring Seat                                                                 |           | 189900SP    |
| 10   | Filter Screen/Check Valve Subassembly                                       |           | 142300SP    |
| 11   | Body 4                                                                      | ' (10 cm) | 100200      |