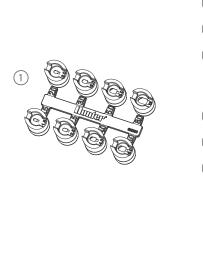

## **PGP®-ADJ: GEAR-DRIVEN ROTOR**

| ITEM | DESCRIPTION                                                                 |           | CATALOG NO. |
|------|-----------------------------------------------------------------------------|-----------|-------------|
| 1    | Blue Nozzle Set, 8 Nozzles                                                  |           | 665300SP    |
| 2    | Red Nozzle Set, 12 Nozzles                                                  |           | 130900SP    |
| 3    | Gray Low-Angle Nozzles, 7 Nozzles                                           |           | 233200SP    |
| 4    | Setscrew                                                                    | tscrew    |             |
| 5    | Protective Rubber Cover Black (ADJ)<br>(Fits Units Manufactured After 2/93) |           | 269400SP    |
| 6    | Standard Filter Screen (Black)                                              |           | 102600      |
| 7    | Body Cap                                                                    |           | 103700SP    |
| 8    | Riser Seal (100-Pack)                                                       |           | 181500SP    |
| 9    | Spring Seat                                                                 |           | 189900SP    |
| 10   | Filter Screen/Check Valve Subassembly                                       |           | 142300SP    |
| 11   | Body 4                                                                      | ' (10 cm) | 100200      |