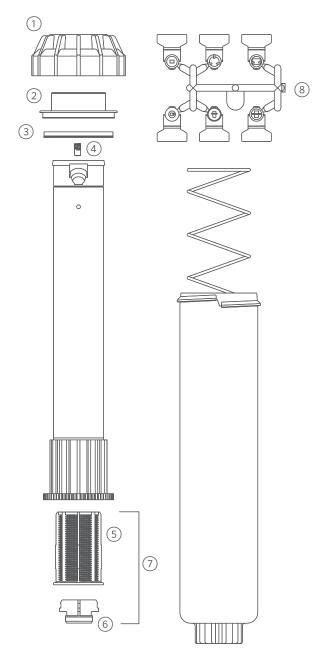

## SRM-04, PGM-04, 06, 12: GEAR-DRIVEN ROTOR (BEFORE JANUARY 2021)

| ITEM | DESCRIPTION                                       | CATALOG NO. |
|------|---------------------------------------------------|-------------|
| 1    | Body Cap                                          | 270700      |
| 2    | Riser Seal                                        | 326400SP    |
| 3    | Spring Seat                                       | 326500SP    |
| 4    | Nozzle Retention Screw (Bag of 25)                | 463262      |
| 5    | Screen (White)                                    | 272000      |
| 6    | Check Valve                                       | 462078SP    |
| 7    | Screen/Check Valve Assembly                       | 302500      |
| 8    | Nozzle Rack (with 0.50, 0.75, 1.0, 1.5, 2.0, 3.0) | 327000SP    |
|      |                                                   |             |