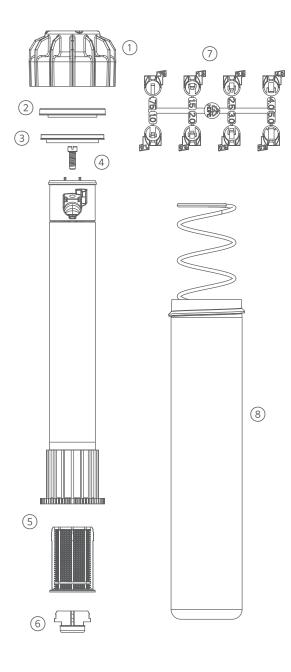

## **SRM-04: GEAR-DRIVEN ROTOR** (AFTER JANUARY 2021)

| ITEM | DESCRIPTION                  |            | CATALOG NO. |
|------|------------------------------|------------|-------------|
| 1    | Body Cap                     |            | 537400      |
| 2    | Riser Seal                   |            | 538100SP    |
| 3    | Spring Seat                  |            | 326500SP    |
| 4    | Nozzle Retention Screw       |            | 537900      |
| 5    | Screen                       |            | 272000      |
| 6    | Check Valve                  |            | 462078SP    |
| 7    | Nozzle Rack (with 8 Nozzles) |            | 538701SP    |
| 8    | Body                         | 4" (10 cm) | 537300      |
|      |                              |            |             |