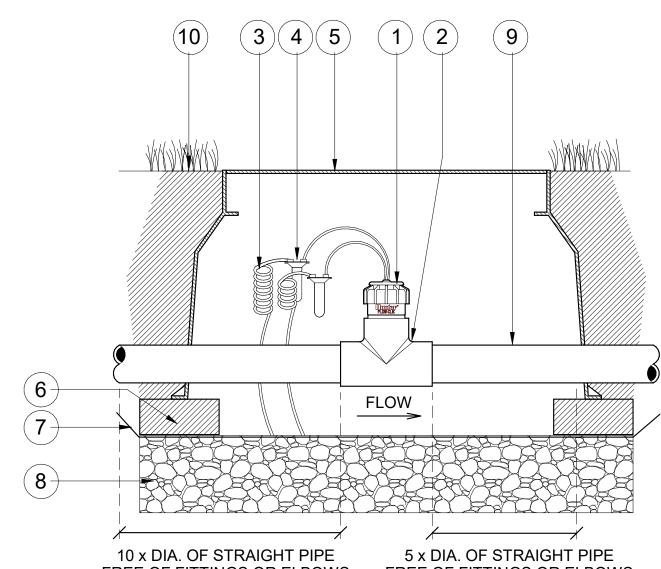

## LEGEND

(1) FLOW SENSOR PER PLAN (HFS)

5 RECTANGULAR VALVE BOX PER PLAN

2 RECEPTACLE TEE (FCT), SIZE PER PLAN

6 BRICK SUPPORTS AT EACH CORNER (4)

3 MIN. 18/2 WIRE PER PLAN TO CONTROLLER SENSOR TERMINALS.

(7) FILTER FABRIC

TERMINALS.

MAXIMUM WIRE DISTANCE RUN
OF 1,000'

8 GRAVEL BASE, DEPTH PER PLAN

9 MAIN LINE AND SOIL COVER PER PLAN

(4) DBRY-6 WIRE SPLICE

(10) FINISHED GRADE

Hunter

2 S.HFS.01 HFS FLOW SENSOR 1:5 https://www.hunterindustries.com/

| No. | Description | Date |
|-----|-------------|------|
|     |             |      |
|     |             |      |
|     |             |      |
|     |             |      |
|     |             |      |
|     |             |      |
|     |             |      |
|     |             |      |
|     |             |      |
|     |             |      |
|     |             |      |
|     |             |      |
|     |             |      |
|     |             |      |
|     |             |      |
|     |             |      |
|     |             |      |
|     |             |      |
|     |             |      |
|     | •           |      |