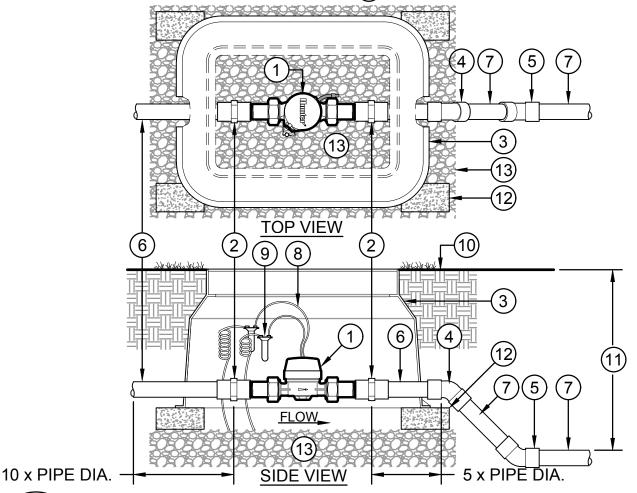

NOTE: INLET PIPE ENTERING METER: LENGTH MUST BE A MIN. OF 10 X PIPE DIA.

OUTLET PIPE LEAVING METER: LENGTH MUST BE MIN. OF 5 X PIPE DIA.

INLET AND OUTLET PIPE MUST BE STRAIGHT PIPE WITH NO FITTINGS OR TURNS UNTIL

AFTER THESE SPECIFIED LENGTHS. PIPE AND FITTINGS MAY BE SCH 80 PVC

SOLVENT WELD, THREADED SCH 80 PVC OR BRASS, AS REQUIRED FOR PROJECT.

DETAIL LEGEND:

- 1 HUNTER HC FLOW METER HC-100 WITH 7 UNION CONNECTIONS
- (2) SCH 80 PVC FEMALE ADAPTER (S X T)
- 3 RECTANGULAR VALVE BOX PER SPECIFICATIONS
- 4 SCH 80 PVC 45 DEGREE ELBOW (S X S) TO LOWER MAIN LINE TO PROPER DEPTH (SIZE FOR LARGER MAIN LINE AS NEEDED)
- (5) SCH 80 PVC 45 DEGREE ELBOW (S X S) TO LOWER MAIN LINE TO PROPER DEPTH
- 6 1.5" DIA. (40 mm) MAIN LINE AT INLET &

- 7 MAIN LINE TO SYSTEM (SEE LEGEND AND PLANS FOR TYPE AND SIZE)
- 8 TWO WIRES TO FLOW SENSOR TERMINALS AT CONTROLLER. MIN. 18 AWG-UF (2.08 mm²) SHIELDED WIRE WITH DIFFERENT COLOR FROM CONTROL/COMMON WIRE.
- (9) WEATHERPROOF WIRE CONNECTOR
- (10) FINISH GRADE
- (11) SPECIFIED SOIL COVER (SEE LEGEND)
- (12) COMMON BRICK
- (13) GRAVEL BASE, 6" (15 cm) DEEP