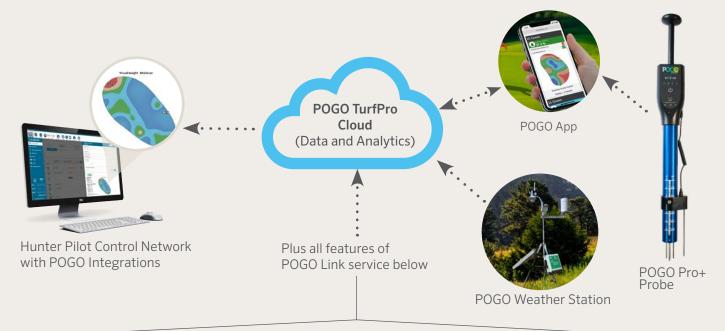

# **Manage Your Way**

Subscribe to the all-inclusive **POGO TurfPro Cloud** or the sensor-based **POGO Link** service to gain better visibility of your golf course irrigation efficiency.

#### POGO TurfPro Cloud - Data and Analytics with Advanced Visual Insights

Proactively drive improved, consistent playability by knowing the exact conditions of your turf.

## POGO Link Service - Data Only

Make more informed irrigation adjustments by monitoring key environmental data in real time.

Contact Hunter Golf Sales at **hunter.info/golfsales**.

POGO Support is a courtesy service for all Hunter Pilot Control Network integration customers. Customers can access POGO Support anytime through the POGO App or on POGOTurfPro.com. POGO is a trademark of Stevens Water Monitoring Systems Inc. Apple and the Apple logo are trademarks of Apple Inc., registered in the U.S. and other countries. App Store is a service mark of Apple Inc. Google Play and the Google Play logo are trademarks of Google LLC.