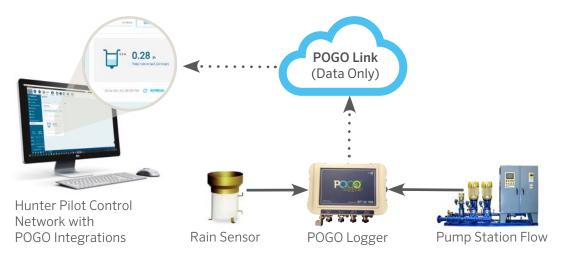

## POGO Link Service - Data Only

Make more informed irrigation adjustments by monitoring key environmental data in real time.

Contact Hunter Golf Sales at **hunter.info/golfsales**.

POGO Support is a courtesy service for all Hunter Pilot Control Network integration customers. Customers can access POGO Support anytime through the POGO App or on POGOTurfPro.com. POGO is a trademark of Stevens Water Monitoring Systems Inc. Apple and the Apple logo are trademarks of Apple Inc., registered in the U.S. and other countries. App Store is a service mark of Apple Inc. Google Play and the Google Play logo are trademarks of Google LLC.