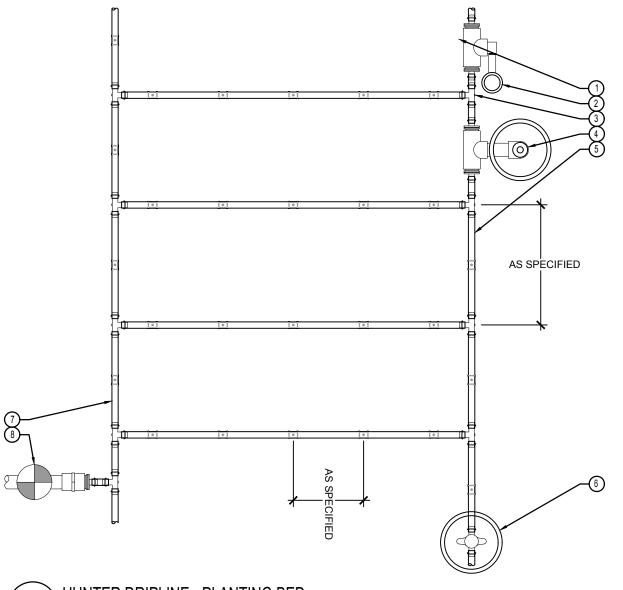

LEGEND:

1) HUNTER DRIPLINE (HDL) PER PLAN

(2) ECO-INDICATOR ON SWING ARM

(3) PLD OR PLD-LOC FITTINGS TYP.

4 AIR RELIEF VALVE IN VALVE BOX

(5) HDL TUBING EXHAUST HEADER

6 FLUSH POINT (PLD-BV) IN SUBTERRANEAN BOX PER PLAN

(7) HDL TUBING SUPPLY HEADER

(8) DRIP CONTROL ZONE KIT PER PLAN

NOTES

AIR RELIEF VALVE (PLD-AVR) INSTALLED IN VALVE BOX AT OPTIMAL HIGHEST POINT FROM CONTROL ZONE KIT. MULTIPLE AIR RELIEF VALVES MAY BE NEEDED TO ACCOMMODATE DIFFERENCES IN GRADE.

ECO-INDICATOR TO BE INSTALLED AT OPTIMAL FURTHEST POINT FROM CONTROL ZONE KIT IN CLEAR VIEW WHEN POPPED UP.

FLUSH POINT TO BE INSTALLED AT OPTIMAL FURTHEST POINT FROM CONTROL ZONE KIT TO ALLOW FOR MAXIMUM DEBRIS FLUSH IN SYSTEM.