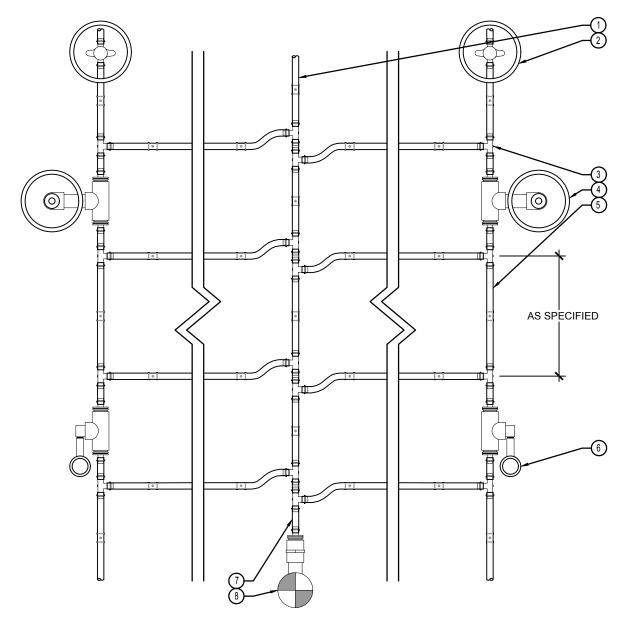

## LEGEND:

- 1) HUNTER DRIPLINE (HDL) PER PLAN
- 2) FLUSH POINT (PLD-BV) IN SUBTERRANEAN BOX PER PLAN
- 3)PLD OR PLD-LOC FITTINGS TYP.
- 4 AIR RELIEF VALVE IN VALVE BOX
- (5) PLD TUBING EXHAUST HEADER
- (6) ECO-INDICATOR ON SWING ARM
- (7) HDL TUBING SUPPLY HEADER
- (8) DRIP CONTROL ZONE KIT PER PLAN

## NOTES

AIR RELIEF VALVE (PLD-AVR) INSTALLED IN VALVE BOX AT OPTIMAL HIGHEST POINT FROM CONTROL ZONE KIT. MULTIPLE AIR RELIEF VALVES MAY BE NEEDED TO ACCOMMODATE DIFFERENCES IN GRADE.

ECO-INDICATOR TO BE INSTALLED AT OPTIMAL FURTHEST POINT FROM CONTROL ZONE KIT IN CLEAR VIEW WHEN POPPED UP.

FLUSH POINT TO BE INSTALLED AT OPTIMAL FURTHEST POINT FROM CONTROL ZONE KIT TO ALLOW FOR MAXIMUM DEBRIS FLUSH IN SYSTEM.

HUNTER DRIPLINE - PLANTING BED CENTER FEED