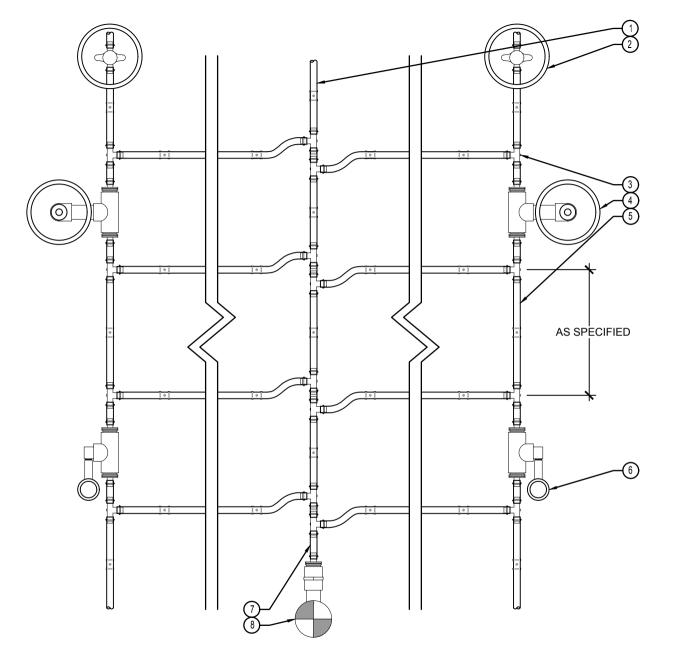

## LEGEND:

- 1 HUNTER DRIPLINE (HDL) PER PLAN
- 2 FLUSH POINT (PLD-BV) IN SUBTERRANEAN BOX PER PLAN
- (3) PLD OR PLD-LOC FITTINGS TYP.
- 4 AIR RELIEF VALVE IN VALVE BOX
- (5) PLD TUBING EXHAUST HEADER
- (6) ECO-INDICATOR ON SWING ARM
- (7) HDL TUBING SUPPLY HEADER
- 8 DRIP CONTROL ZONE KIT PER PLAN

## NOTES

AIR RELIEF VALVE (PLD-AVR) INSTALLED IN VALVE BOX AT OPTIMAL HIGHEST POINT FROM CONTROL ZONE KIT. MULTIPLE AIR RELIEF VALVES MAY BE NEEDED TO ACCOMMODATE DIFFERENCES IN GRADE.

ECO-INDICATOR TO BE INSTALLED AT OPTIMAL FURTHEST POINT FROM CONTROL ZONE KIT IN CLEAR VIEW WHEN POPPED UP.

FLUSH POINT TO BE INSTALLED AT OPTIMAL FURTHEST POINT FROM CONTROL ZONE KIT TO ALLOW FOR MAXIMUM DEBRIS FLUSH IN SYSTEM.