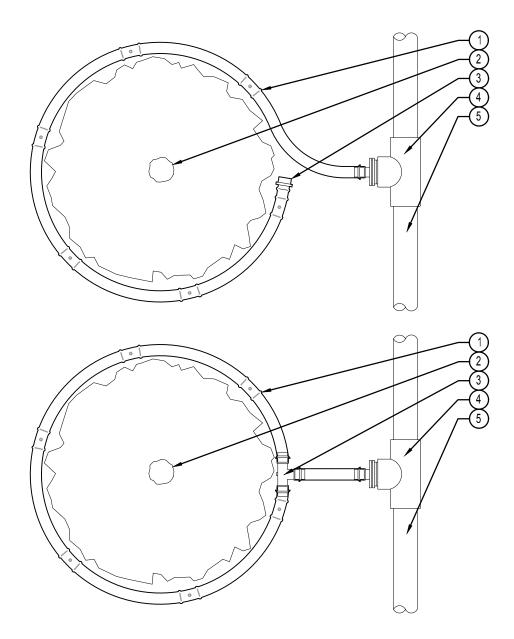

## LEGEND:

1)HUNTER DRIPLINE (HDL) PER PLAN

(2) TREE (SEE PLANTING PLAN)

(3) PLD OR PLD-LOC FITTING TYP.

(4) PVC TO DRIP LINE TUBING CONNECTION (PLD OR PLD-LOC FITTINGS) TYP.

5 PVC LATERAL LINE

## NOTES

AIR RELIEF VALVE (PLD-AVR) INSTALLED IN VALVE BOX AT OPTIMAL HIGHEST POINT FROM CONTROL ZONE KIT. MULTIPLE AIR RELIEF VALVES MAY BE NEEDED TO ACCOMMODATE DIFFERENCES IN GRADE.

ECO-INDICATOR TO BE INSTALLED AT OPTIMAL FURTHEST POINT FROM CONTROL ZONE KIT IN CLEAR VIEW WHEN POPPED UP.

FLUSH POINT TO BE INSTALLED AT OPTIMAL FURTHEST POINT FROM CONTROL ZONE KIT TO ALLOW FOR MAXIMUM DEBRIS FLUSH IN SYSTEM.

NOT TO SCALE