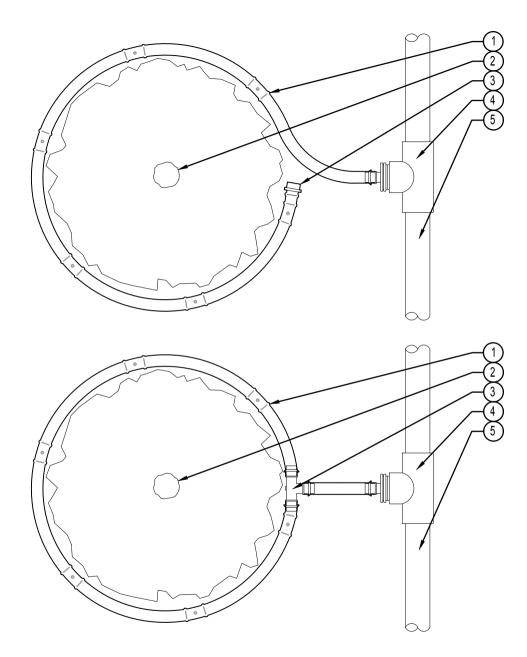

## LEGEND:

1 HUNTER DRIPLINE (HDL) PER PLAN

2 TREE (SEE PLANTING PLAN)

(3) PLD OR PLD-LOC FITTING TYP.

4 PVC TO DRIP LINE TUBING CONNECTION (PLD OR PLD-LOC FITTINGS) TYP.

5 PVC LATERAL LINE