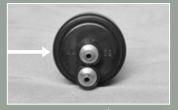

#### G870, G875 & G880 Date code is located on the rib on top of the valve

week / year manufactured (two digits each: 4009 = 40th week 2009)

#### G990 & G995 Date code is located on center

ring on top of the valve month / year manufactured (two digits each: 0609 = June 2009