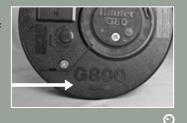

#### G870, G875 & G880 Date code is located on the top of the body flange on raised pad

month / year manufactured (two digits each: 0609 = June 2009)

G990 & G995

Date code is located on the top of the body flange on raised pad month / year manufactured (two digits each: 0609 = June 2009)