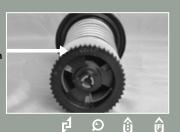

#### G70B, G75B, G870 & G875

Date code is located on the bottom of the riser under the filter month / year manufactured (two digits each: 0609 = June 2009)

G990 & G995

Date code is located on the lower sidewall of the riser month / year manufactured (two digits each: 0609 = June 2009)