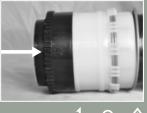

#### G870, G875 & G880 Date code is located on the top of the body flange on raised pad

month / year manufactured (two digits each: 0609 = June 2009)

G990 & G995

Date code is located on the top of the body flange on raised pad month / year manufactured (two digits each: 0609 = June 2009)