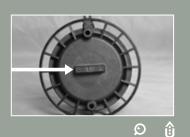

#### G990 & G995 Date code is located on center

ring on top of the valve month / year manufactured (two digits each: 0609 = June 2009