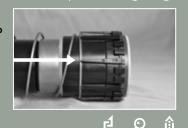

#### G870, G875 & G880 Date code is located on the rib on top of the valve

week / year manufactured (two digits each: 4009 = 40th week 2009)