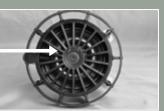

#### G70B, G75B, G870 & G875

Date code is located on the bottom of the riser under the filter month / year manufactured (two digits each: 0609 = June 2009)

G990 & G995

Date code is located on the lower sidewall of the riser month / year manufactured (two digits each: 0609 = June 2009)