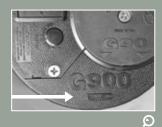

#### G870, G875 & G880 Date code is located on the top of the body flange on raised pad

month / year manufactured (two digits each: 0609 = June 2009)

G990 & G995

Date code is located on the top of the body flange on raised pad month / year manufactured (two digits each: 0609 = June 2009)