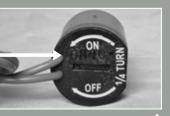

# **Golf Rotor Solenoids**

G870E, G875E, G880E, G990E & G995E

Date code is located on top and next to wires year / week manufactured (two digits each: 0940 = 2009 40th week