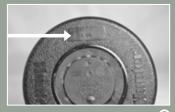

#### G870, G875 & G880 Date code is located on the top of the body flange on raised pad

month / year manufactured (two digits each: 0609 = June 2009)

G990 & G995

Date code is located on the top of the body flange on raised pad month / year manufactured (two digits each: 0609 = June 2009)