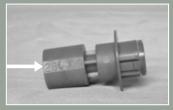

# **Golf Rotor Pressure Regulators**

G870E, G875E, G880E, G990E & G995E

Date code is located on bottom at stainless steel fittings week / year manufactured (two digits each: 4009 = 40th week 2009)