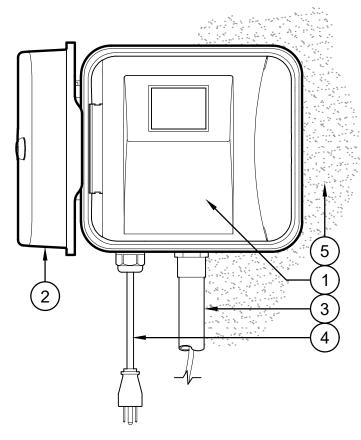

## **DETAIL LEGEND:**

- 1 HYDRAWISE PRO-C CONTROLLER (HPC), PLASTIC ENCLOSURE, INDOOR OR OUTDOOR WALL MOUNT, PER PLAN
- (2) PLASTIC CONTROLLER HOUSING DOOR
- 3 IRRIGATION CONTROL WIRE IN CONDUIT TO PLANTER. SIZE AND TYPE PER LOCAL CODES.
- 4 STANDARD CABLE & PLUG FOR CONNECTION TO GROUNDED POWER RECEPTACLE
- 5 SURFACE TO MOUNT CONTROLLER PER PLAN

## NOTES:

- INSTALLATION TO BE COMPLETED IN ACCORDANCE WITH MANUFACTURER'S SPECIFICATIONS.
- B. CONTROLLER ACCEPTS 120 VOLTS A.C. OR 230 VOLTS A.C. (INTERNATIONAL MODEL). PLUG INTO A GROUNDED POWER SOURCE.
- C. SEE PLAN LEGEND FOR MODEL NUMBER AND SPECIFICATIONS.
- D. ALWAYS REFER TO PRODUCT INSTALLATION NOTES PRIOR TO INSTALLATION.
- E. MOUNT CONTROLLER LCD SCREEN AT CONVENIENT EYE LEVEL WITHIN AN ACCESSIBLE AREA.