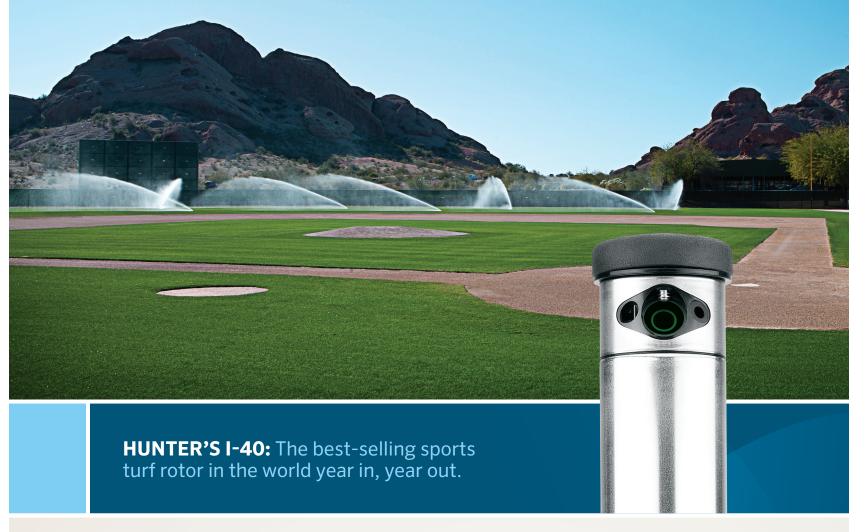

## The best way to stay in top PLAYING CONDITION

**Efficient, reliable, and durable,** this legendary rotor offers up to 70 feet of coverage, easy arc adjustment, and exceptional uniformity with outstanding mid-range and close-in coverage.

- Maximum safety and durability: Extra thick rubber cover ensures safe playability and prevents damage
- Exceptional coverage: Secondary nozzles provide midrange and close-in coverage
- Non-strippable, vandal-proof drive mechanism: Enables the turret to be turned without causing damage