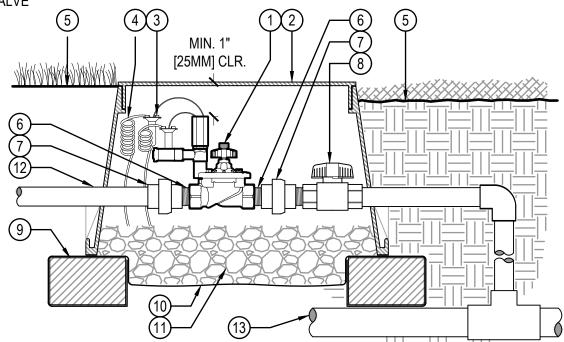

## **LEGEND**

- 1 HUNTER REMOTE CONTROL VALVE (IBV) WITH FLOW CONTROL AND ACCU-SYNC
- 2 IRRIGATION VALVE BOX: HEAT STAMP LID WITH 'RCV' IN 2" LETTERS
- (3) WATERPROOF CONNECTORS (2)
- (4) 18"-24" COILED WIRE TO CONTROLLER
- (5) FINISH GRADE AT ADJACENT SURFACE (TURF OR MULCH)
- 6 SCH. 80 CLOSE NIPPLE, MATCH SIZE TO VALVE

- (7) PVC SLIP (OR FPT) X FPT UNION
- (8) ISOLATION VALVE, SIZE AND TYPE PER PLAN
- 9) BRICK SUPPORTS (4)
- (10) FILTER FABRIC WRAP TWICE AROUND BRICK SUPPORTS
- (11) 3/4" WASHED GRAVEL 4" MIN. DEPTH
- (12) IRRIGATION LATERAL
- (13) MAINLINE AND FITTINGS

## IN-LINE VALVE (IBV-101G) WITH ACCU-SYNC, UNIONS AND ISOLATION VALVE

XX) ACC

NO SCALE