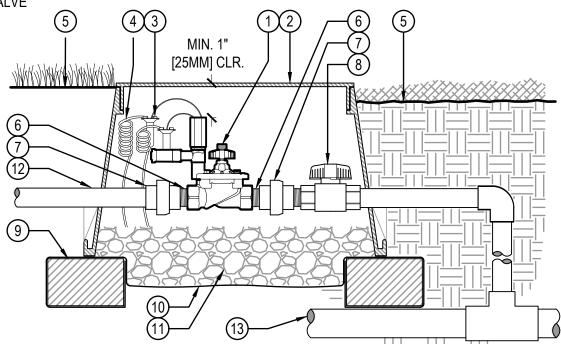

## **LEGEND**

- 1 HUNTER REMOTE CONTROL VALVE (IBV) WITH FLOW CONTROL AND ACCU-SYNC
- (2) IRRIGATION VALVE BOX: HEAT STAMP LID WITH 'RCV' IN 2" LETTERS
- (3) WATERPROOF CONNECTORS (2)
- (4) 18"-24" COILED WIRE TO CONTROLLER
- (5) FINISH GRADE AT ADJACENT SURFACE (TURF OR MULCH)
- 6 SCH. 80 CLOSE NIPPLE, MATCH SIZE TO VALVE

- (7) PVC SLIP (OR FPT) X FPT UNION
- (8) ISOLATION VALVE, SIZE AND TYPE PER PLAN
- 9) BRICK SUPPORTS (4)
- (10) FILTER FABRIC WRAP TWICE AROUND BRICK SUPPORTS
- (11) 3/4" WASHED GRAVEL 4" MIN. DEPTH
- (12) IRRIGATION LATERAL
- (13) MAINLINE AND FITTINGS

IN-LINE VALVE (IBV-151G) WITH ACCU-SYNC, UNIONS AND ISOLATION VALVE

XX

NO SCALE