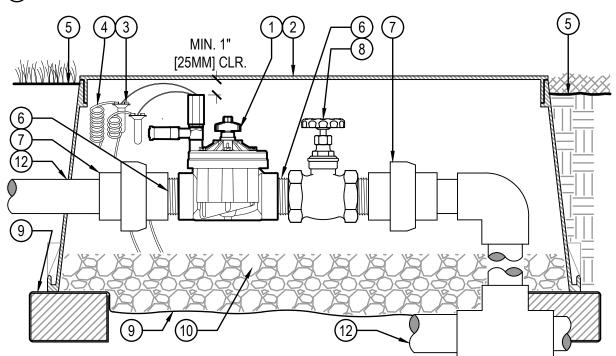

## **LEGEND**

- 1 HUNTER REMOTE CONTROL VALVE (IBV) WITH FLOW CONTROL AND ACCU-SYNC
- 2 IRRIGATION VALVE BOX: HEAT STAMP LID WITH 'RCV' IN 2" LETTERS
- (3) WATERPROOF CONNECTORS (2)
- (4) 18"-24" COILED WIRE TO CONTROLLER
- (5) FINISH GRADE AT ADJACENT SURFACE (TURF OR MULCH)
- (6) SCH. 80 CLOSE NIPPLE, SIZE PER RCV

- (7) PVC SLIP (OR FPT) X FPT UNION
- (8) ISOLATION VALVE, SIZE AND TYPE PER PLAN
- (9) BRICK SUPPORTS (4)
- 10 FILTER FABRIC WRAP TWICE AROUND BRICK SUPPORTS
- (11) 3/4" WASHED GRAVEL 4" MIN. DEPTH
- (12) IRRIGATION LATERAL
- (13) MAINLINE AND FITTINGS

## IN-LINE VALVE (IBV-201G)WITH ACCU-SYNC UNIONS AND ISOLATION VALVE

**Hunter**° V.ICV.13

NO SCALE