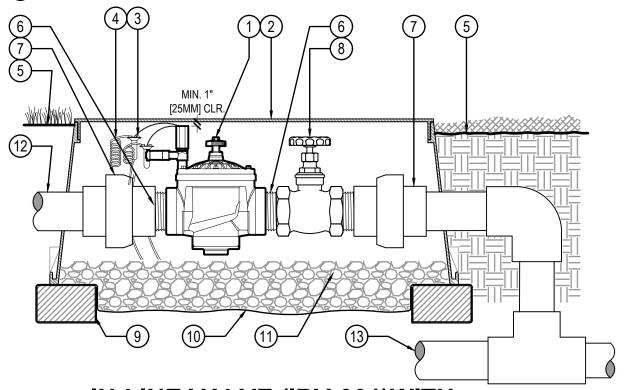

## **LEGEND**

- 1 HUNTER REMOTE CONTROL VALVE (IBV) WITH FLOW CONTROL AND ACCU-SYNC
- 2 IRRIGATION VALVE BOX: HEAT STAMP LID WITH 'RCV' IN 2" LETTERS
- (3) WATERPROOF CONNECTORS (2)
- (4) 18"-24" COILED WIRE TO CONTROLLER
- (TURF OR MULCH)
- (6) SCH. 80 CLOSE NIPPLE, SIZE PER RCV

- (7) PVC SLIP (OR FPT) X FPT UNION
- (8) ISOLATION VALVE, SIZE AND TYPE PER PLAN
- (9) BRICK SUPPORTS (4)
- (10) FILTER FABRIC WRAP TWICE AROUND BRICK SUPPORTS
- (11) 3/4" WASHED GRAVEL 4" MIN. DEPTH
- (12) IRRIGATION LATERAL
- (13) MAINLINE AND FITTINGS

IN-LINE VALVE (IBV-301)WITH ACCU-SYNC, UNIONS AND ISOLATION VALVE

**Hunter**® V.ICV.17

NO SCALE